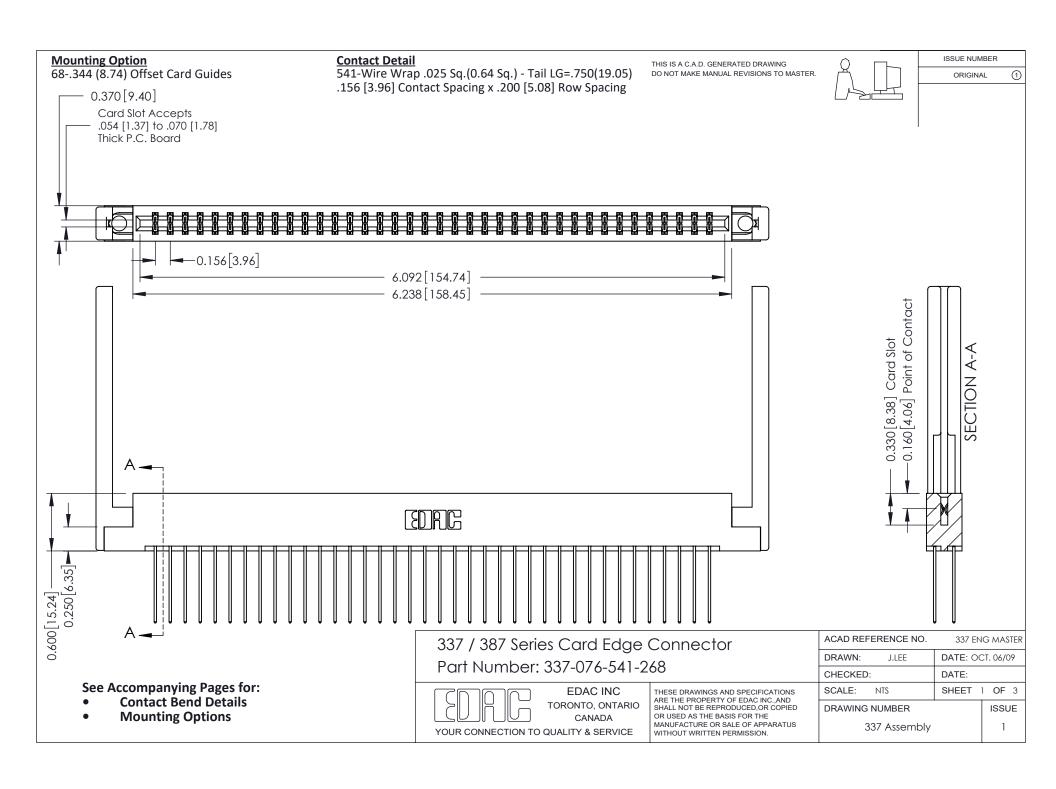

ISSUE NUMBER

ORIGINAL

1



| 337 / 387 Series Card Edge Connector<br>Contact Bend Detail           |                                                                                                                                                                                                  | ACAD REFERENCE NO. 337 E |                  | G MASTER      |
|-----------------------------------------------------------------------|--------------------------------------------------------------------------------------------------------------------------------------------------------------------------------------------------|--------------------------|------------------|---------------|
|                                                                       |