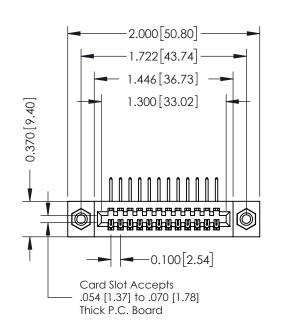

## **See Accompanying Pages for:**

- **Contact Bend Details**
- **Mounting Options**

342 / 392 Card Edge Connector Part Number: 342-012-558-108

YOUR CONNECTION TO QUALITY & SERVICE

342 ENG MASTER J.LEE DATE: OCT. 06/09 SHEET 1 OF 3

342 Assembly

THIS IS A C.A.D. GENERATED DRAWING DO NOT MAKE MANUAL REVISIONS TO MASTER. ISSUE NUMBER

ORIGINAL

1

| 342 / 392 Series Card Edge Connector<br>Contact Bend Detail |                                                                                                                                                                                                  | ACAD REFERENCE NO. 342 ENG MASTER |             |                  |        |
|-------------------------------------------------------------|--------------------------------------------------------------------------------------------------------------------------------------------------------------------------------------------------|-----------------------------------|-------------|------------------|--------|
|                                                             |                                                                                                                                                                                                  | DRAWN:                            | J.LEE       | DATE: OCT. 06/09 |        |
|                                                             |                                                                                                                                                                                                  | CHECKED:                          |             | DATE:            |        |
| TORONTO, ONTARIO                                            | THESE DRAWINGS AND SPECIFICATIONS ARE THE PROPERTY OF EDAC INC. AND SHALL NOT BE REPRODUCED, OR COPIED OR USED AS THE BASIS FOR THE MANUFACTURE OR SALE OF APPARATUS WITHOUT WRITTEN PERMISSION. | SCALE:                            | NTS         | SHEET :          | 2 OF 3 |
|                                                             |                                                                                                                                                                                                  | DRAWING                           | NUMBER      |                  | ISSUE  |
| YOUR CONNECTION TO QUALITY & SERVICE                        |                                                                                                                                                                                                  | 3                                 | 42 Assembly |                  | 1      |