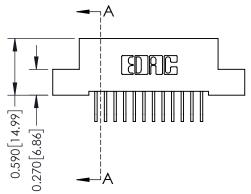

## **Mounting Option**

08-#4-40 Unified Threaded Inserts

**Contact Detail** 

558-90 Degree Bend (Code 541 Contacts) .100 [2.54] Contact Spacing x .200 [5.08] Row Spacing

## \_\_\_\_0.240[6.10] Point of Contact 0.410[10.41] **SECTION A-A**