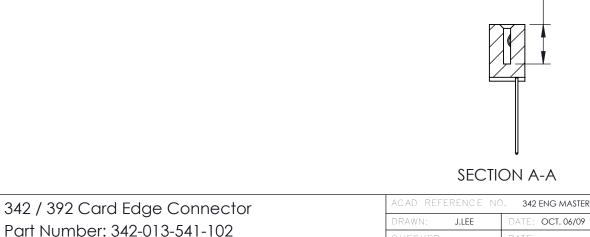

## **See Accompanying Pages for:**

- Contact Bend Details
- Mounting Options

THIS IS A C.A.D. GENERATED DRAWING DO NOT MAKE MANUAL REVISIONS TO MASTER. ISSUE NUMBER

ORIGINAL

1

| 342 / 392 Series Card Edge Connector<br>Contact Bend Detail |                                                                                                                                                                                                  | ACAD REFERENCE NO. 342 ENG MASTER |             |                  |        |
|-------------------------------------------------------------|--------------------------------------------------------------------------------------------------------------------------------------------------------------------------------------------------|-----------------------------------|-------------|------------------|--------|
|                                                             |                                                                                                                                                                                                  | DRAWN:                            | J.LEE       | DATE: OCT. 06/09 |        |
|                                                             |                                                                                                                                                                                                  | CHECKED:                          |             | DATE:            |        |
| TORONTO, ONTARIO                                            | THESE DRAWINGS AND SPECIFICATIONS ARE THE PROPERTY OF EDAC INC. AND SHALL NOT BE REPRODUCED, OR COPIED OR USED AS THE BASIS FOR THE MANUFACTURE OR SALE OF APPARATUS WITHOUT WRITTEN PERMISSION. | SCALE:                            | NTS         | SHEET :          | 2 OF 3 |
|                                                             |                                                                                                                                                                                                  | DRAWING                           | NUMBER      |                  | ISSUE  |
| YOUR CONNECTION TO QUALITY & SERVICE                        |                                                                                                                                                                                                  | 3                                 | 42 Assembly |                  | 1      |