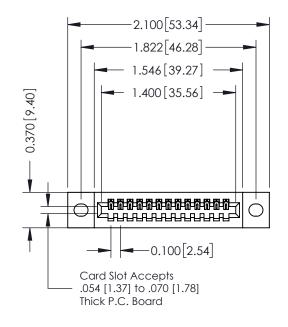

THIS IS A C.A.D. GENERATED DRAWING

ISSUE NUMBER

ORIGINAL

0.410[10.41]

SHEET 1 OF 3

342 Assembly