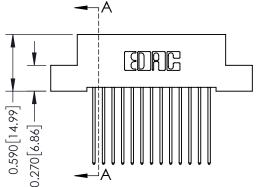

## **See Accompanying Pages for:**

- Contact Bend Details
- Mounting Options

THIS IS A C.A.D. GENERATED DRAWING DO NOT MAKE MANUAL REVISIONS TO MASTER. ISSUE NUMBER

ORIGINAL

1

| 342 / 392 Series Card Edge Connector<br>Contact Bend Detail |                                                                                                                                                                                                  | ACAD REFERENCE NO. 342 ENG MASTER |             |                  |        |
|-------------------------------------------------------------|--------------------------------------------------------------------------------------------------------------------------------------------------------------------------------------------------|-----------------------------------|-------------|------------------|--------|
|                                                             |                                                                                                                                                                                                  | DRAWN:                            | J.LEE       | DATE: OCT. 06/09 |        |
|                                                             |                                                                                                                                                                                                  | CHECKED:                          |             | DATE:            |        |
| TORONTO, ONTARIO                                            | THESE DRAWINGS AND SPECIFICATIONS ARE THE PROPERTY OF EDAC INC. AND SHALL NOT BE REPRODUCED, OR COPIED OR USED AS THE BASIS FOR THE MANUFACTURE OR SALE OF APPARATUS WITHOUT WRITTEN PERMISSION. | SCALE:                            | NTS         | SHEET :          | 2 OF 3 |
|                                                             |                                                                                                                                                                                                  | DRAWING                           | NUMBER      |                  | ISSUE  |
| YOUR CONNECTION TO QUALITY & SERVICE                        |                                                                                                                                                                                                  | 3                                 | 42 Assembly |                  | 1      |