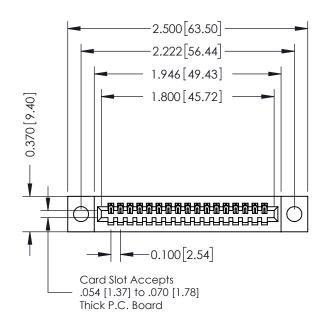

## **Contact Detail**

521-P.C. Tail .025 Sq.(0.64 Sq.) - Tail LG=.160(4.06) .100 [2.54] Contact Spacing x .200 [5.08] Row Spacing

## **See Accompanying Pages for:**

- **Contact Bend Details**
- **Mounting Options**

| 342 / 392 Card Edge Connector |
|-------------------------------|
| Part Number: 342-017-521-104  |

YOUR CONNECTION TO QUALITY & SERVICE

342 ENG MASTER J.LEE DATE: OCT. 06/09 NTS SHEET 1 OF 3

342 Assembly

THIS IS A C.A.D. GENERATED DRAWING DO NOT MAKE MANUAL REVISIONS TO MASTER. ISSUE NUMBER

ORIGINAL

1

| 342 / 392 Series Card Edge Connector<br>Contact Bend Detail |                                   | ACAD REFERENCE NO. 342 ENG MASTER |             |          |          |
|-------------------------------------------------------------|-----------------------------------|-----------------------------------|-------------|----------|----------|
|                                                             |                                   | DRAWN:                            | J.LEE       | DATE: OC | T. 06/09 |
|                                                             |                                   | CHECKED                           | ):          | DATE:    |          |
| EDAC INC                                                    | ARE THE PROPERTY OF EDAC INC.,AND | SCALE:                            | NTS         | SHEET :  | 2 OF 3   |
| TORONTO, ONTARIO                                            |                                   | DRAWING                           | NUMBER      |          | ISSUE    |
| YOUR CONNECTION TO QUALITY & SERVICE                        | MANUFACTURE OR SALE OF APPARATUS  | 3                                 | 42 Assembly |          | 1        |