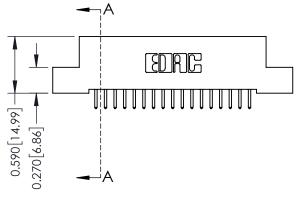

## 0.410[10.41] SECTION A-A

## **See Accompanying Pages for:**

- **Contact Bend Details**
- **Mounting Options**

| 342 / 392 Card Edge Connector |
|-------------------------------|
| Part Number: 342-017-521-104  |

YOUR CONNECTION TO QUALITY & SERVICE

342 ENG MASTER J.LEE DATE: OCT. 06/09 NTS SHEET 1 OF 3

342 Assembly

THIS IS A C.A.D. GENERATED DRAWING DO NOT MAKE MANUAL REVISIONS TO MASTER. ISSUE NUMBER

ORIGINAL

1

| 342 / 392 Series Card Edge Connector<br>Contact Bend Detail |                                   | ACAD REFERENCE NO. 342 ENG MASTER |             |          |          |
|-------------------------------------------------------------|-----------------------------------|-----------------------------------|-------------|----------|----------|
|                                                             |                                   | DRAWN:                            | J.LEE       | DATE: OC | T. 06/09 |
|                                                             |                                   | CHECKED                           | ):          | DATE:    |          |
| EDAC INC                                                    | ARE THE PROPERTY OF EDAC INC.,AND | SCALE:                            | NTS         | SHEET :  | 2 OF 3   |
| TORONTO, ONTARIO                                            |                                   | DRAWING                           | NUMBER      |          | ISSUE    |
| YOUR CONNECTION TO QUALITY & SERVICE                        | MANUFACTURE OR SALE OF APPARATUS  | 3                                 | 42 Assembly |          | 1        |