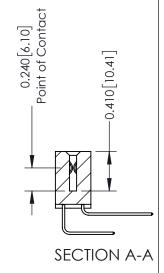

## **Contact Detail**

558-90 Degree Bend (Code 541 Contacts) .100 [2.54] Contact Spacing x .200 [5.08] Row Spacing

| 342 / 392 Card Edge Connector<br>Part Number: 342-022-558-208 |                                                                                                                                                                                                 | ACAD REFERENCE NO. 342 ENG MASTER |             |         |           |  |
|---------------------------------------------------------------|-------------------------------------------------------------------------------------------------------------------------------------------------------------------------------------------------|-----------------------------------|-------------|---------|-----------|--|
|                                                               |                                                                                                                                                                                                 | DRAWN:                            | J.LEE       | DATE: O | CT. 06/09 |  |
|                                                               |                                                                                                                                                                                                 | CHECKED:                          |             | DATE:   |           |  |
| TORONTO, ONTARIO CANADA                                       | THESE DRAWINGS AND SPECIFICATIONS ARE THE PROPERTY OF EDAC INC.,AND SHALL NOT BE REPRODUCED,OR COPIED OR USED AS THE BASIS FOR THE MANUFACTURE OR SALE OF APPARATUS WITHOUT WRITTEN PERMISSION. | SCALE:                            | NTS         | SHEET   | 1 OF 3    |  |
|                                                               |                                                                                                                                                                                                 | DRAWING                           | NUMBER      |         | ISSUE     |  |
|                                                               |                                                                                                                                                                                                 | 3                                 | 42 Assembly |         | 1         |  |

THIS IS A C.A.D. GENERATED DRAWING DO NOT MAKE MANUAL REVISIONS TO MASTER. ISSUE NUMBER

ORIGINAL

1

| 342 / 392 Series Card Edge Connector<br>Contact Bend Detail |                                                                                                                                                                                                | ACAD REFERENCE NO. 342 ENG MASTER |             |                  |        |  |
|-------------------------------------------------------------|------------------------------------------------------------------------------------------------------------------------------------------------------------------------------------------------|-----------------------------------|-------------|------------------|--------|--|
|                                                             |                                                                                                                                                                                                | DRAWN:                            | J.LEE       | DATE: OCT. 06/09 |        |  |
|                                                             |                                                                                                                                                                                                | CHECKED:                          |             | DATE:            |        |  |
| TORONTO, ONTARIO                                            | THESE DRAWINGS AND SPECIFICATIONS ARE THE PROPERTY OF EDAC INCAND SHALL NOT BE REPRODUCED, OR COPIED OR USED AS THE BASIS FOR THE MANUFACTURE OR SALE OF APPARATUS WITHOUT WRITTEN PERMISSION. | SCALE:                            | NTS         | SHEET :          | 2 OF 3 |  |
|                                                             |                                                                                                                                                                                                | DRAWING                           | NUMBER      |                  | ISSUE  |  |
| YOUR CONNECTION TO QUALITY & SERVICE                        |                                                                                                                                                                                                | 3                                 | 42 Assembly |                  | 1      |  |