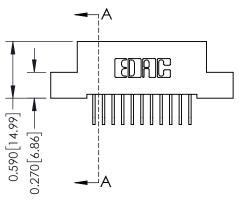

THIS IS A C.A.D. GENERATED DRAWING DO NOT MAKE MANUAL REVISIONS TO MASTER. ISSUE NUMBER

ORIGINAL

1

| 342 / 392 Series Card Edge Connector<br>Contact Bend Detail |                                                                                                                                                                                                | ACAD REFERENCE NO. 342 ENG MASTER |             |                  |        |  |
|-------------------------------------------------------------|------------------------------------------------------------------------------------------------------------------------------------------------------------------------------------------------|-----------------------------------|-------------|------------------|--------|--|
|                                                             |                                                                                                                                                                                                | DRAWN:                            | J.LEE       | DATE: OCT. 06/09 |        |  |
|                                                             |                                                                                                                                                                                                | CHECKED:                          |             | DATE:            |        |  |
| TORONTO, ONTARIO                                            | THESE DRAWINGS AND SPECIFICATIONS ARE THE PROPERTY OF EDAC INCAND SHALL NOT BE REPRODUCED, OR COPIED OR USED AS THE BASIS FOR THE MANUFACTURE OR SALE OF APPARATUS WITHOUT WRITTEN PERMISSION. | SCALE:                            | NTS         | SHEET :          | 2 OF 3 |  |
|                                                             |                                                                                                                                                                                                | DRAWING                           | NUMBER      |                  | ISSUE  |  |
| YOUR CONNECTION TO QUALITY & SERVICE                        |                                                                                                                                                                                                | 3                                 | 42 Assembly |                  | 1      |  |