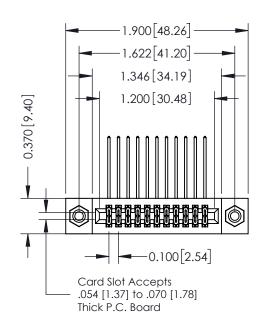

## **Contact Detail**

558-90 Degree Bend (Code 541 Contacts) .100 [2.54] Contact Spacing x .200 [5.08] Row Spacing

| 342 / 392 Card Edge Connector<br>Part Number: 342-022-558-208 |                                                                                                                                                                                                 | ACAD REFERENCE NO. 342 ENG MASTER |             |         |           |  |
|---------------------------------------------------------------|-------------------------------------------------------------------------------------------------------------------------------------------------------------------------------------------------|-----------------------------------|-------------|---------|-----------|--|
|                                                               |                                                                                                                                                                                                 | DRAWN:                            | J.LEE       | DATE: O | CT. 06/09 |  |
|                                                               |                                                                                                                                                                                                 | CHECKED:                          |             | DATE:   |           |  |
| TORONTO, ONTARIO CANADA                                       | THESE DRAWINGS AND SPECIFICATIONS ARE THE PROPERTY OF EDAC INC.,AND SHALL NOT BE REPRODUCED,OR COPIED OR USED AS THE BASIS FOR THE MANUFACTURE OR SALE OF APPARATUS WITHOUT WRITTEN PERMISSION. | SCALE:                            | NTS         | SHEET   | 1 OF 3    |  |
|                                                               |                                                                                                                                                                                                 | DRAWING                           | NUMBER      |         | ISSUE     |  |
|                                                               |                                                                                                                                                                                                 | 3                                 | 42 Assembly |         | 1         |  |