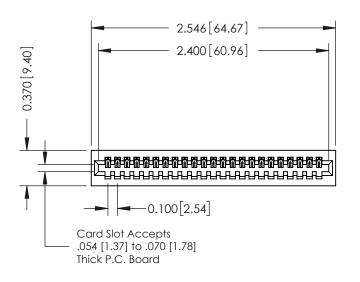

521-P.C. Tail .025 Sq.(0.64 Sq.) - Tail LG=.160(4.06) .100 [2.54] Contact Spacing x .200 [5.08] Row Spacing

**See Accompanying Pages for:** 

- **Contact Bend Details**
- **Mounting Options**

| 342 / 392 Card Edge Connector |
|-------------------------------|
| Part Number: 342-023-521-101  |