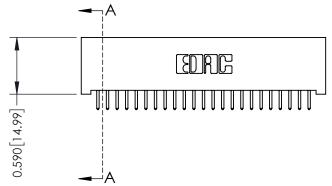

342 Assembly

THIS IS A C.A.D. GENERATED DRAWING DO NOT MAKE MANUAL REVISIONS TO MASTER. ISSUE NUMBER

ORIGINAL

1

| 342 / 392 Series Card Edge Connector<br>Contact Bend Detail |                                                                                                                                                                                                 | ACAD REFERENCE NO. 342 ENG MASTER |             |                  |        |
|-------------------------------------------------------------|-------------------------------------------------------------------------------------------------------------------------------------------------------------------------------------------------|-----------------------------------|-------------|------------------|--------|
|                                                             |                                                                                                                                                                                                 | DRAWN:                            | J.LEE       | DATE: OCT. 06/09 |        |
|                                                             |                                                                                                                                                                                                 | CHECKED:                          |             | DATE:            |        |
| TORONTO, ONTARIO                                            | THESE DRAWINGS AND SPECIFICATIONS ARE THE PROPERTY OF EDAC INC.,AND SHALL NOT BE REPRODUCED,OR COPIED OR USED AS THE BASIS FOR THE MANUFACTURE OR SALE OF APPARATUS WITHOUT WRITTEN PERMISSION. | SCALE:                            | NTS         | SHEET :          | 2 OF 3 |
|                                                             |                                                                                                                                                                                                 | DRAWING                           | NUMBER      |                  | ISSUE  |
| YOUR CONNECTION TO QUALITY & SERVICE                        |                                                                                                                                                                                                 | 3                                 | 42 Assembly |                  | 1      |