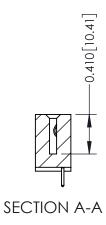

342 Assembly

THIS IS A C.A.D. GENERATED DRAWING DO NOT MAKE MANUAL REVISIONS TO MASTER. ISSUE NUMBER

ORIGINAL

1

| 342 / 392 Series Card Edge Connector<br>Contact Bend Detail |                                                                                                                                                                                                 | ACAD REFERENCE NO. 342 ENG MASTER |             |                  |        |
|-------------------------------------------------------------|-------------------------------------------------------------------------------------------------------------------------------------------------------------------------------------------------|-----------------------------------|-------------|------------------|--------|
|                                                             |                                                                                                                                                                                                 | DRAWN:                            | J.LEE       | DATE: OCT. 06/09 |        |
|                                                             |                                                                                                                                                                                                 | CHECKED:                          |             | DATE:            |        |
| TORONTO, ONTARIO                                            | THESE DRAWINGS AND SPECIFICATIONS ARE THE PROPERTY OF EDAC INC.,AND SHALL NOT BE REPRODUCED,OR COPIED OR USED AS THE BASIS FOR THE MANUFACTURE OR SALE OF APPARATUS WITHOUT WRITTEN PERMISSION. | SCALE:                            | NTS         | SHEET :          | 2 OF 3 |
|                                                             |                                                                                                                                                                                                 | DRAWING                           | NUMBER      |                  | ISSUE  |
| YOUR CONNECTION TO QUALITY & SERVICE                        |                                                                                                                                                                                                 | 3                                 | 42 Assembly |                  | 1      |