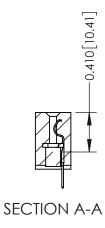

**Mounting Option** 08-#4-40 Unified Threaded Inserts

**Contact Detail** 

520-P.C. Tail .030x.018(0.76x0.46) - Tail LG=.185(4.70) .100 [2.54] Contact Spacing x .200 [5.08] Row Spacing

## **See Accompanying Pages for:**

- **Contact Bend Details**
- **Mounting Options**

342 / 392 Card Edge Connector Part Number: 342-033-520-108

YOUR CONNECTION TO QUALITY & SERVICE

CANADA

342 ENG MASTER J.LEE DATE: OCT. 06/09 SHEET 1 OF 3