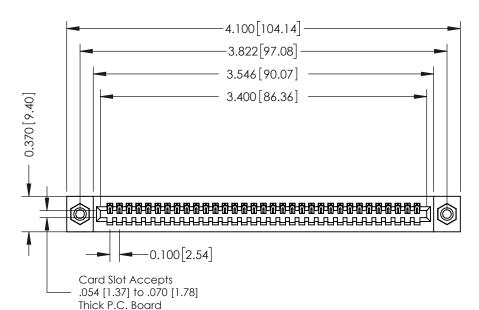

342 Assembly

THIS IS A C.A.D. GENERATED DRAWING DO NOT MAKE MANUAL REVISIONS TO MASTER. ISSUE NUMBER

ORIGINAL

1

| 342 / 392 Series Card Edge Connector<br>Contact Bend Detail |                                                                                                                                                                                                  | ACAD REFERENCE NO. 342 ENG MASTER |             |                  |        |
|-------------------------------------------------------------|--------------------------------------------------------------------------------------------------------------------------------------------------------------------------------------------------|-----------------------------------|-------------|------------------|--------|
|                                                             |                                                                                                                                                                                                  | DRAWN:                            | J.LEE       | DATE: OCT. 06/09 |        |
|                                                             |                                                                                                                                                                                                  | CHECKED:                          |             | DATE:            |        |
| TORONTO, ONTARIO                                            | THESE DRAWINGS AND SPECIFICATIONS ARE THE PROPERTY OF EDAC INC. AND SHALL NOT BE REPRODUCED, OR COPIED OR USED AS THE BASIS FOR THE MANUFACTURE OR SALE OF APPARATUS WITHOUT WRITTEN PERMISSION. | SCALE:                            | NTS         | SHEET :          | 2 OF 3 |
|                                                             |                                                                                                                                                                                                  | DRAWING                           | NUMBER      |                  | ISSUE  |
| YOUR CONNECTION TO QUALITY & SERVICE                        |                                                                                                                                                                                                  | 3                                 | 42 Assembly |                  | 1      |