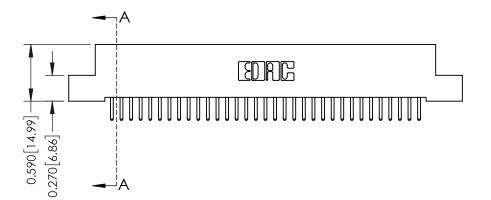

**Mounting Option** 08-#4-40 Unified Threaded Inserts

**Contact Detail** 

520-P.C. Tail .030x.018(0.76x0.46) - Tail LG=.185(4.70) .100 [2.54] Contact Spacing x .200 [5.08] Row Spacing

## **See Accompanying Pages for:**

- **Contact Bend Details**
- **Mounting Options**

342 / 392 Card Edge Connector Part Number: 342-033-520-108

YOUR CONNECTION TO QUALITY & SERVICE

CANADA

342 ENG MASTER J.LEE DATE: OCT. 06/09 SHEET 1 OF 3