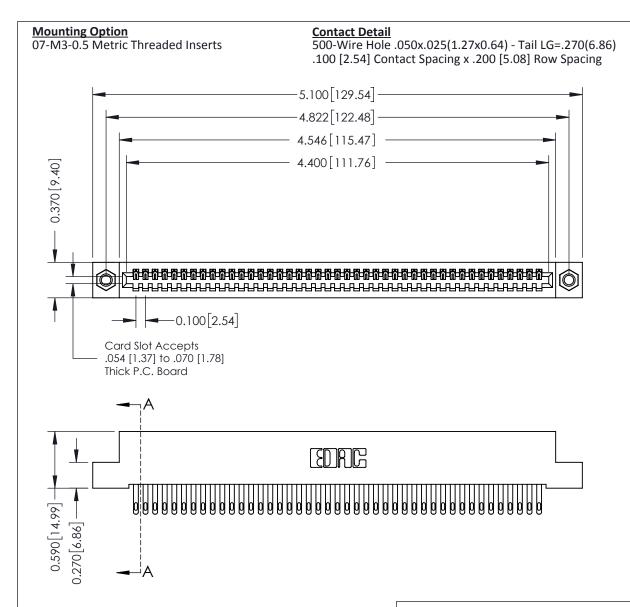

## **See Accompanying Pages for:**

- **Contact Bend Details**
- **Mounting Options**

| 342 / 392 Card Edge Connector |
|-------------------------------|
| Part Number: 342-043-500-107  |

YOUR CONNECTION TO QUALITY & SERVICE

THIS IS A C.A.D. GENERATED DRAWING DO NOT MAKE MANUAL REVISIONS TO MASTER

ISSUE NUMBER

ORIGINAL

1

| 342 / 392 Card Edge Connector<br>Mounting Options |                                                                                                                                    | ACAD REFERENCE NO. 342 ENG MASTER |                         |        |  |  |
|---------------------------------------------------|------------------------------------------------------------------------------------------------------------------------------------|-----------------------------------|-------------------------|--------|--|--|
|                                                   |                                                                                                                                    | DRAWN: J.LEE                      | DATE: <b>OCT. 06/09</b> |        |  |  |
|                                                   |                                                                                                                                    | CHECKED:                          | DATE:                   |        |  |  |
| EDAC INC                                          | THESE DRAWINGS AND SPECIFICATIONS ARE THE PROPERTY OF EDAC INC. AND SHALL NOT BE REPRODUCED.OR COPIED OR USED AS THE BASIS FOR THE | SCALE: NTS                        | SHEET :                 | 3 OF 3 |  |  |
| TORONTO, ONTARIO                                  |                                                                                                                                    | DRAWING NUMBER                    | •                       | ISSUE  |  |  |
| YOUR CONNECTION TO QUALITY & SERVICE              | MANUFACTURE OR SALE OF APPARATUS                                                                                                   | 342 Assembly                      |                         | 1      |  |  |