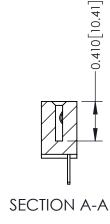

342 ENG MASTER J.LEE DATE: OCT. 06/09 SHEET 1 OF 3 NTS

342 Assembly

THIS IS A C.A.D. GENERATED DRAWING DO NOT MAKE MANUAL REVISIONS TO MASTER. ISSUE NUMBER

ORIGINAL

1

| 342 / 392 Series Card Edge Connector<br>Contact Bend Detail |                                                                                                                                              | ACAD REFERENCE NO. 342 ENG MASTER |             |          |          |
|-------------------------------------------------------------|----------------------------------------------------------------------------------------------------------------------------------------------|-----------------------------------|-------------|----------|----------|
|                                                             |                                                                                                                                              | DRAWN:                            | J.LEE       | DATE: OC | T. 06/09 |
|                                                             |                                                                                                                                              | CHECKED:                          |             | DATE:    |          |
| EDAC INC                                                    | ARE THE PROPERTY OF EDAC INC.,AND —<br>SHALL NOT BE REPRODUCED,OR COPIED<br>OR USED AS THE BASIS FOR THE<br>MANUFACTURE OR SALE OF APPARATUS | SCALE:                            | NTS         | SHEET :  | 2 OF 3   |
| TORONTO, ONTARIO                                            |                                                                                                                                              | DRAWING                           | NUMBER      |          | ISSUE    |
| YOUR CONNECTION TO QUALITY & SERVICE                        |                                                                                                                                              | 3                                 | 42 Assembly |          | 1        |