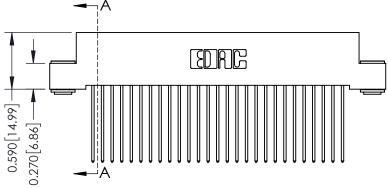

342 Assembly

THIS IS A C.A.D. GENERATED DRAWING DO NOT MAKE MANUAL REVISIONS TO MASTER. ISSUE NUMBER

ORIGINAL

1

| 342 / 392 Series Card Edge Connector<br>Contact Bend Detail |                                                                                                                                                                                                  | ACAD REFERENCE NO. 342 ENG MASTER |             |                  |        |
|-------------------------------------------------------------|--------------------------------------------------------------------------------------------------------------------------------------------------------------------------------------------------|-----------------------------------|-------------|------------------|--------|
|                                                             |                                                                                                                                                                                                  | DRAWN:                            | J.LEE       | DATE: OCT. 06/09 |        |
|                                                             |                                                                                                                                                                                                  | CHECKED:                          |             | DATE:            |        |
| TORONTO, ONTARIO                                            | THESE DRAWINGS AND SPECIFICATIONS ARE THE PROPERTY OF EDAC INC. AND SHALL NOT BE REPRODUCED, OR COPIED OR USED AS THE BASIS FOR THE MANUFACTURE OR SALE OF APPARATUS WITHOUT WRITTEN PERMISSION. | SCALE:                            | NTS         | SHEET :          | 2 OF 3 |
|                                                             |                                                                                                                                                                                                  | DRAWING                           | NUMBER      |                  | ISSUE  |
| YOUR CONNECTION TO QUALITY & SERVICE                        |                                                                                                                                                                                                  | 3                                 | 42 Assembly |                  | 1      |