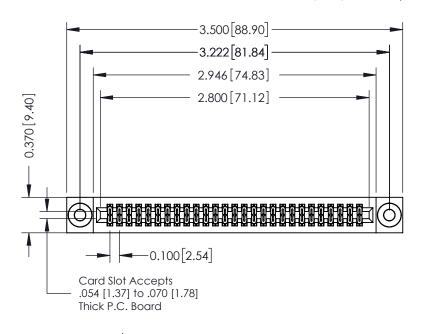

## **See Accompanying Pages for:**

- **Contact Bend Details**
- **Mounting Options**

342 / 392 Card Edge Connector Part Number: 342-054-541-203

YOUR CONNECTION TO QUALITY & SERVICE

342 ENG MASTER J.LEE DATE: OCT. 06/09 SHEET 1 OF 3

342 Assembly

THIS IS A C.A.D. GENERATED DRAWING DO NOT MAKE MANUAL REVISIONS TO MASTER. ISSUE NUMBER

ORIGINAL

1

| 342 / 392 Series Card Edge Connector<br>Contact Bend Detail |                                                                                                                                                                                                  | ACAD REFERENCE NO. 342 ENG MASTER |             |                  |        |
|-------------------------------------------------------------|--------------------------------------------------------------------------------------------------------------------------------------------------------------------------------------------------|-----------------------------------|-------------|------------------|--------|
|                                                             |                                                                                                                                                                                                  | DRAWN:                            | J.LEE       | DATE: OCT. 06/09 |        |
|                                                             |                                                                                                                                                                                                  | CHECKED:                          |             | DATE:            |        |
| TORONTO, ONTARIO                                            | THESE DRAWINGS AND SPECIFICATIONS ARE THE PROPERTY OF EDAC INC. AND SHALL NOT BE REPRODUCED, OR COPIED OR USED AS THE BASIS FOR THE MANUFACTURE OR SALE OF APPARATUS WITHOUT WRITTEN PERMISSION. | SCALE:                            | NTS         | SHEET :          | 2 OF 3 |
|                                                             |                                                                                                                                                                                                  | DRAWING                           | NUMBER      |                  | ISSUE  |
| YOUR CONNECTION TO QUALITY & SERVICE                        |                                                                                                                                                                                                  | 3                                 | 42 Assembly |                  | 1      |