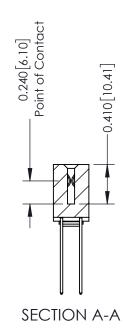

**Mounting Option** 

03-.116 (2.95) I.D. Floating Eyelets

**Contact Detail** 

541-Wire Wrap .025 Sq.(0.64 Sq.) - Tail LG=.760(19.30) .100 [2.54] Contact Spacing x .200 [5.08] Row Spacing