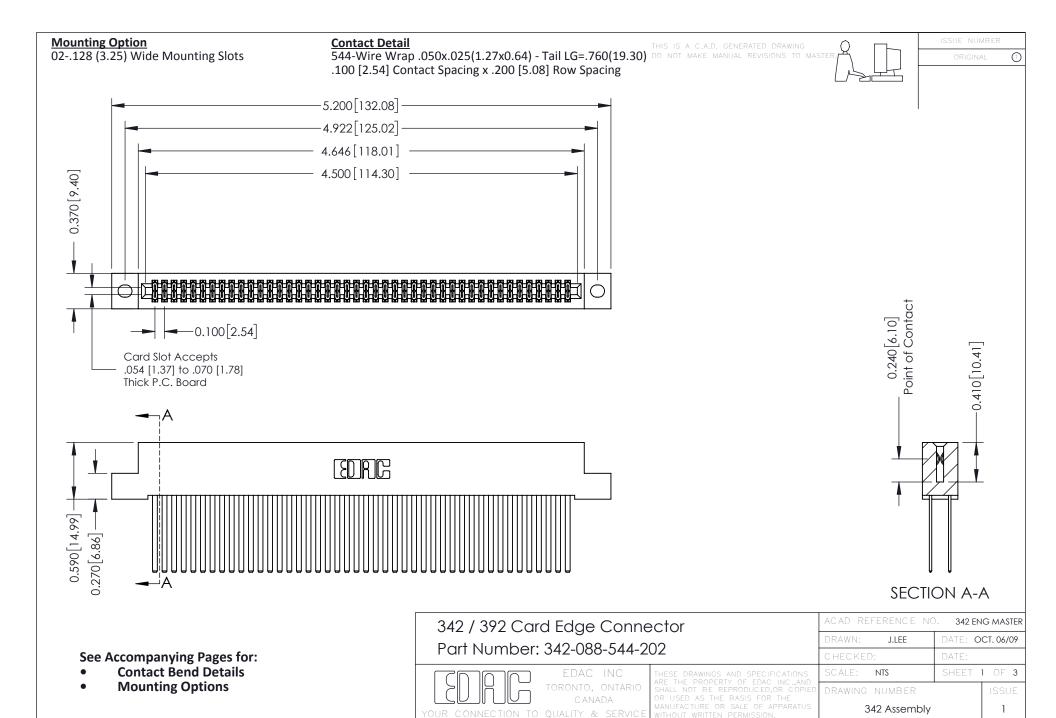

THIS IS A C.A.D. GENERATED DRAWING DO NOT MAKE MANUAL REVISIONS TO MASTER.

ISSUE NUMBE

ORIGINAL

1



| 342 / 392 Series Card Edge Connector<br>Contact Bend Detail |                                                                                                 | ACAD REFERENCE NO. 342 ENG MASTER |          |          |  |  |
|-------------------------------------------------------------|-------------------------------------------------------------------------------------------------|-----------------------------------|----------|----------|--|--|
|                                                             |                                                                                                 | DRAWN: J.LEE                      | DATE: OC | T. 06/09 |  |  |
|