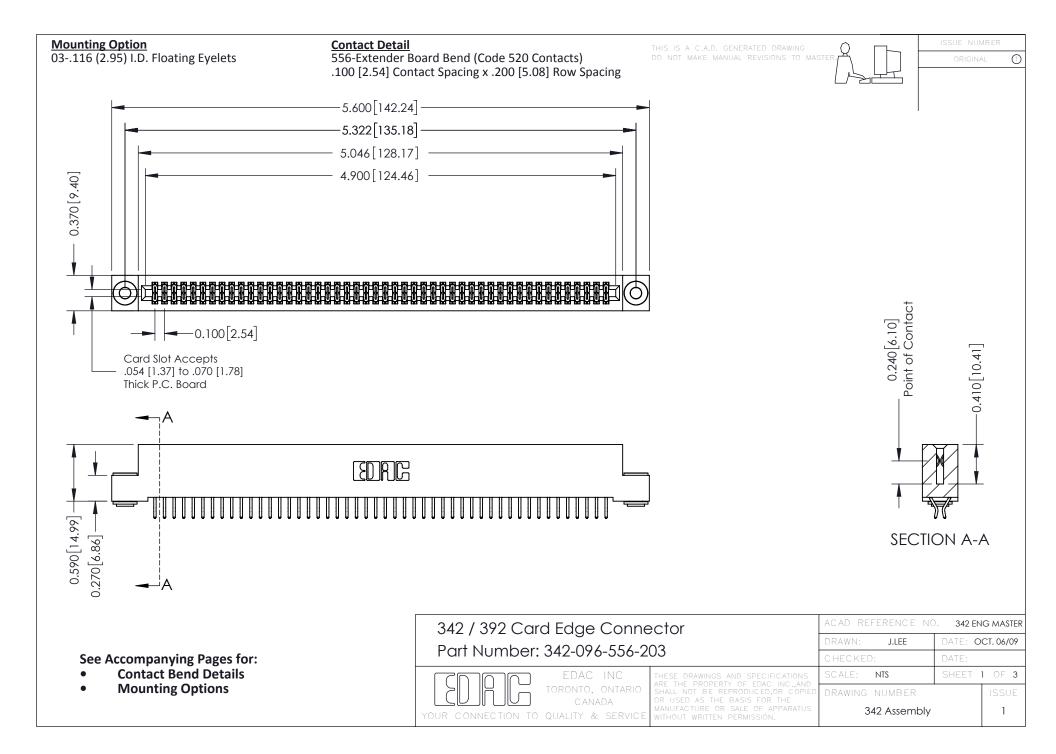

THIS IS A C.A.D. GENERATED DRAWING DO NOT MAKE MANUAL REVISIONS TO MASTER. ISSUE NUMBER

ORIGINAL

1



| 342 / 392 Series Card Edge Connector<br>Contact Bend Detail |                                                                                                                                                                                                  | ACAD REFERENCE NO. 342 ENG MASTER |             |                  |        |
|-------------------------------------------------------------|--------------------------------------------------------------------------------------------------------------------------------------------------------------------------------------------------|-----------------------------------|-------------|------------------|--------|
|