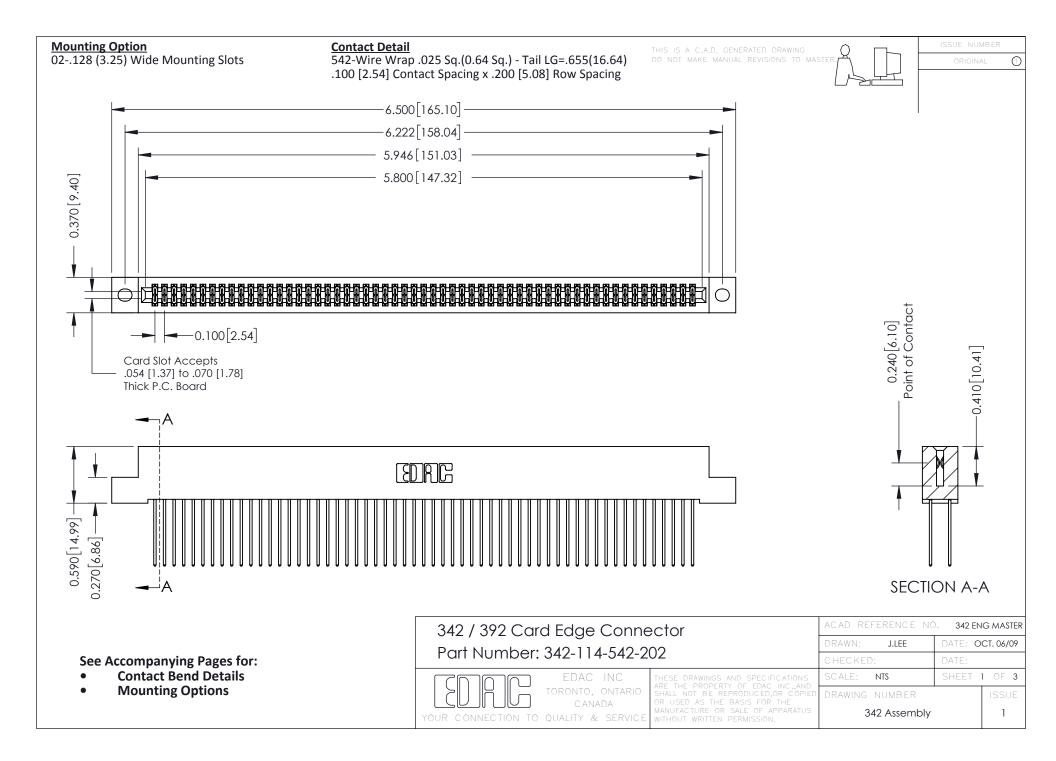

THIS IS A C.A.D. GENERATED DRAWING DO NOT MAKE MANUAL REVISIONS TO MASTER. ISSUE NUMBER

ORIGINAL

1



| 342 / 392 Series Card Edge Connector<br>Contact Bend Detail |                                                                                                                                                                                                  | ACAD REFERENCE NO. 342 ENG MASTER |             |                  |        |
|-------------------------------------------------------------|--------------------------------------------------------------------------------------------------------------------------------------------------------------------------------------------------|-----------------------------------|-------------|------------------|--------|
|