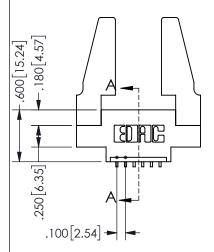

ISSUE NUMBER ORIGINAL

1

**Contact Code 558** 

Contact Code 559

**Contact Code 560** 

INSULATOR MATERIAL: THERMOPLASTIC POLYESTER, UL 94V-0

DAP MATERIAL AVAILABLE UPON REQUEST

CONTACT MATERIAL; COPPER ALLOY CONTACT PLATING: GOLD ON THE MATING AREA, TIN PLATING ON THE CONTACT TAILS, NICKEL UNDERPLATE

345/395 SERIES CARD EDGE CONNECTOR CONTACT CODE 555,556,558,559,560 DIMENSIONS

YOUR CONNECTION TO QUALITY & SERVICE

**EDAC INC** TORONTO, ONTARIO CANADA

THESE DRAWINGS AND SPECIFICATIONS ARE THE PROPERTY OF EDAC INC.,AND SHALL NOT BE REPRODUCED, OR COPIED OR USED AS THE BASIS FOR THE MANUFACTURE OR SALE OF APPARATUS WITHOUT WRITTEN PERMISSION.

|  | ACAD REFERENCE NO.  | 345-ENG-MASTER   |
|--|---------------------|------------------|
|  | DRAWN: R.STA.MONICA | DATE:MAY.16/2017 |
|  | CHECKED:            | DATE:            |
|  | SCALE: 1:1          | SHEET 2 OF 2     |
|  | DRAWING NUMBER      | ISSUE            |
|  | 345-FNG-MASTER      | 1                |