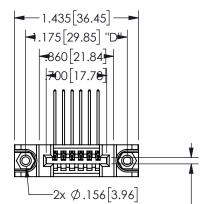

## SECTION A-A

345/395 SERIES CARD EDGE CONNECTOR PART NUMBER: 345-006-559-688

**EDAC INC** TORONTO, ONTARIO CANADA

THESE DRAWINGS AND SPECIFICATIONS ARE THE PROPERTY OF EDAC INC.,AND SHALL NOT BE REPRODUCED, OR COPIED OR USED AS THE BASIS FOR THE MANUFACTURE OR SALE OF APPARATUS WITHOUT WRITTEN PERMISSION.

|                     |               |                  | , , , , , |
|---------------------|---------------|------------------|-----------|
| ACAD REFERENCE NO.  |               | 345-ENG-MASTER   |           |
| DRAWN: R.STA.MONICA |               | DATE:MAY.16/2017 |           |
| CHECKED:            |               | DATE:            |           |
| SCALE:              | NTS           | SHEET            | OF 2      |
| DRAWING             | NUMBER        |                  | ISSUE     |
| 3                   | 45-ENG-MASTER |                  | 1         |