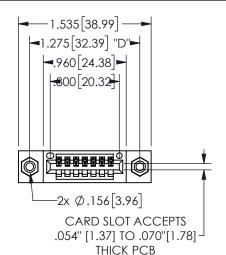

## **SECTION A-A**

345/395 SERIES CARD EDGE CONNECTOR PART NUMBER: 345-007-520-408

**EDAC INC** TORONTO, ONTARIO CANADA

THESE DRAWINGS AND SPECIFICATIONS ARE THE PROPERTY OF EDAC INC.,AND SHALL NOT BE REPRODUCED, OR COPIED OR USED AS THE BASIS FOR THE MANUFACTURE OR SALE OF APPARATUS WITHOUT WRITTEN PERMISSION.

| ACAD REFERENCE NO. | 345-ENG-MASTER      |
|--------------------|---------------------|
| DRAWN: R.STA.MONIC | CA DATE:MAY.16/2017 |
| CHECKED:           | DATE:               |
| SCALE: NTS         | SHEET 1 OF 2        |
| DRAWING NUMBER     | ISSUE               |
| 345-ENG-MASTI      | ER 1                |
|                    |                     |