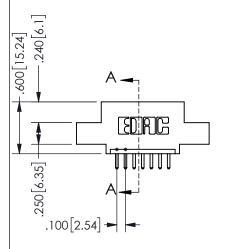

.160 4.06 .330[8.38] POINT OF CARD SLOT CONTACT .370 9.4

## **SECTION A-A**

345/395 SERIES CARD EDGE CONNECTOR PART NUMBER: 345-007-520-408

**EDAC INC** TORONTO, ONTARIO CANADA

THESE DRAWINGS AND SPECIFICATIONS ARE THE PROPERTY OF EDAC INC.,AND SHALL NOT BE REPRODUCED, OR COPIED OR USED AS THE BASIS FOR THE MANUFACTURE OR SALE OF APPARATUS WITHOUT WRITTEN PERMISSION.