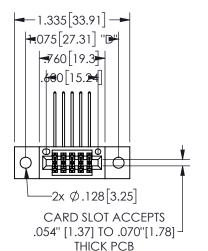

## SECTION A-A

345/395 SERIES CARD EDGE CONNECTOR PART NUMBER: 345-010-558-202

**EDAC INC** TORONTO, ONTARIO CANADA

THESE DRAWINGS AND SPECIFICATIONS ARE THE PROPERTY OF EDAC INC.,AND SHALL NOT BE REPRODUCED, OR COPIED OR USED AS THE BASIS FOR THE MANUFACTURE OR SALE OF APPARATUS WITHOUT WRITTEN PERMISSION.

| ACAD REFERENCE NO.  | 345-ENG-MASTER   |
|---------------------|------------------|
| DRAWN: R.STA.MONICA | DATE:MAY.16/2017 |
| CHECKED:            | DATE:            |
| SCALE: NTS          | SHEET 1 OF 2     |
| DRAWING NUMBER      | ISSUE            |
| 345-ENG-MASTER      | 1                |
|                     |                  |