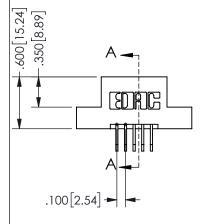

## SECTION A-A

345/395 SERIES CARD EDGE CONNECTOR PART NUMBER: 345-010-558-202

**EDAC INC** TORONTO, ONTARIO CANADA

THESE DRAWINGS AND SPECIFICATIONS ARE THE PROPERTY OF EDAC INC.,AND SHALL NOT BE REPRODUCED, OR COPIED OR USED AS THE BASIS FOR THE MANUFACTURE OR SALE OF APPARATUS WITHOUT WRITTEN PERMISSION.

| ACAD REFERENCE NO.  | 345-ENG-MASTER   |
|---------------------|------------------|
| DRAWN: R.STA.MONICA | DATE:MAY.16/2017 |
| CHECKED:            | DATE:            |
| SCALE: NTS          | SHEET 1 OF 2     |
| DRAWING NUMBER      | ISSUE            |
| 345-ENG-MASTER      | 1                |
|                     |                  |