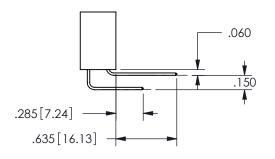

THIS IS A C.A.D. GENERATED DRAWING DO NOT MAKE MANUAL REVISIONS TO MASTER.

ISSUE NUMBER

ORIGINAL

<u>Contact Dimensions:</u>
558-90 Degree Bend (Code 541 Contacts)
See Sheet 2 for Contact Code 555, 556, 558, 559, 560 **Dimensions** 

.160 4.06 .330[8.38] POINT OF CARD SLOT CONTACT .370 9.4 .200 5.08

## SECTION A-A

345/395 SERIES CARD EDGE CONNECTOR PART NUMBER: 345-010-558-202

**EDAC INC** TORONTO, ONTARIO CANADA

THESE DRAWINGS AND SPECIFICATIONS ARE THE PROPERTY OF EDAC INC.,AND SHALL NOT BE REPRODUCED, OR COPIED OR USED AS THE BASIS FOR THE MANUFACTURE OR SALE OF APPARATUS WITHOUT WRITTEN PERMISSION.