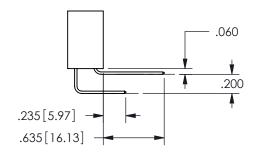

THIS IS A C.A.D. GENERATED DRAWING DO NOT MAKE MANUAL REVISIONS TO MASTER.

ISSUE NUMBER

ORIGINAL

<u>Contact Dimensions:</u>
558-90 Degree Bend (Code 541 Contacts)
See Sheet 2 for Contact Code 555, 556, 558, 559, 560 **Dimensions** 

.160 4.06 .330[8.38] POINT OF CARD SLOT CONTACT .370 9.4 .200 5.08

ISSUE NUMBER ORIGINAL

1

**Contact Code 558** 

Contact Code 559

**Contact Code 560** 

INSULATOR MATERIAL: THERMOPLASTIC POLYESTER, UL 94V-0

DAP MATERIAL AVAILABLE UPON REQUEST

CONTACT MATERIAL; COPPER ALLOY CONTACT PLATING: GOLD ON THE MATING AREA, TIN PLATING ON THE CONTACT TAILS, NICKEL UNDERPLATE