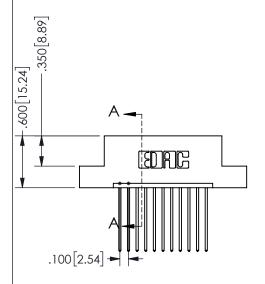

.160 4.06 .330[8.38] POINT OF CARD SLOT CONTACT .370 9.4

SECTION A-A

ORIGINAL 1

ISSUE NUMBER

**Contact Code 558** 

Contact Code 559

**Contact Code 560** 

INSULATOR MATERIAL: THERMOPLASTIC POLYESTER, UL 94V-0