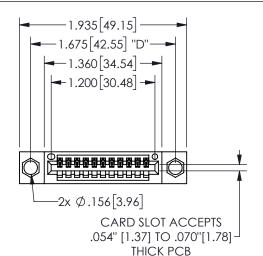

## Contact Dimensions: 541-Wire Wrap .025 Sq.(0.64 Sq.) - Tail LG=.750(19.05) .100 (2.54) Contact Spacing x .200 (5.08) Row Spacing

345/395 SERIES CARD EDGE CONNECTOR PART NUMBER: 345-011-541-104

YOUR CONNECTION TO QUALITY & SERVICE