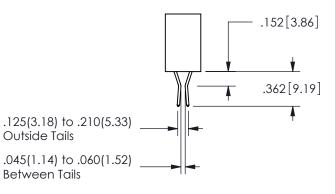

.160 4.06 .330[8.38] POINT OF CARD SLOT CONTACT .370 9.4

SECTION A-A

ORIGINAL 1

ISSUE NUMBER

**Contact Code 558** 

Contact Code 559

**Contact Code 560** 

INSULATOR MATERIAL: THERMOPLASTIC POLYESTER, UL 94V-0