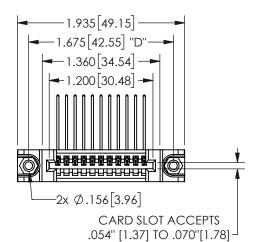

.160 4.06 .330[8.38] POINT OF **CARD SLOT** CONTACT .370 9.4

345/395 SERIES CARD EDGE CONNECTOR PART NUMBER: 345-011-559-688

**EDAC INC** TORONTO, ONTARIO CANADA

THESE DRAWINGS AND SPECIFICATIONS ARE THE PROPERTY OF EDAC INC.,AND SHALL NOT BE REPRODUCED, OR COPIED OR USED AS THE BASIS FOR THE MANUFACTURE OR SALE OF APPARATUS WITHOUT WRITTEN PERMISSION.

| ACAD REFERENCE NO.  | 345-ENG-MASTER   |
|---------------------|------------------|
| DRAWN: R.STA.MONICA | DATE:MAY.16/2017 |
| CHECKED:            | DATE:            |
| SCALE: NTS          | SHEET 1 OF 2     |
| DRAWING NUMBER      | ISSUE            |
| 345-ENG-MASTER      | 1                |
|                     |                  |