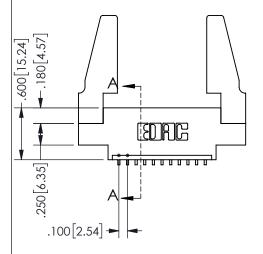

SECTION A-A

ORIGINAL 1

ISSUE NUMBER

**Contact Code 558** 

Contact Code 559

**Contact Code 560** 

INSULATOR MATERIAL: THERMOPLASTIC POLYESTER, UL 94V-0

DAP MATERIAL AVAILABLE UPON REQUEST

CONTACT MATERIAL; COPPER ALLOY

CONTACT PLATING: GOLD ON THE MATING AREA, TIN PLATING ON THE CONTACT TAILS, NICKEL UNDERPLATE