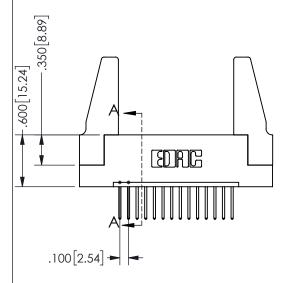

## SECTION A-A

345/395 SERIES CARD EDGE CONNECTOR PART NUMBER: 345-014-523-188

**EDAC INC** TORONTO, ONTARIO CANADA

THESE DRAWINGS AND SPECIFICATIONS ARE THE PROPERTY OF EDAC INC.,AND SHALL NOT BE REPRODUCED, OR COPIED OR USED AS THE BASIS FOR THE MANUFACTURE OR SALE OF APPARATUS WITHOUT WRITTEN PERMISSION.

| ACAD REFERENCE NO.  | 345-ENG-MASTER   |
|---------------------|------------------|
| DRAWN: R.STA.MONICA | DATE:MAY.16/2017 |
| CHECKED:            | DATE:            |
| SCALE: NTS          | SHEET 1 OF 2     |
| DRAWING NUMBER      | ISSUE            |
| 345-ENG-MASTER      | 1                |
|                     |                  |