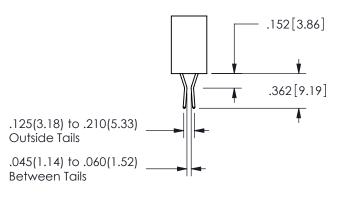

THIS IS A C.A.D. GENERATED DRAWING DO NOT MAKE MANUAL REVISIONS TO MASTER.

ISSUE NUMBER

ORIGINAL

1

**Contact Dimensions:** 523-P.C. Tail .025 Sq.(0.64 Sq.) - Tail LG=.390(9.91) .100 (2.54) Contact Spacing x .200 (5.08) Row Spacing

ISSUE NUMBER ORIGINAL

1

**Contact Code 558** 

Contact Code 559

**Contact Code 560** 

INSULATOR MATERIAL: THERMOPLASTIC POLYESTER, UL 94V-0

DAP MATERIAL AVAILABLE UPON REQUEST

CONTACT MATERIAL; COPPER ALLOY CONTACT PLATING: GOLD ON THE MATING AREA, TIN PLATING ON THE CONTACT TAILS, NICKEL UNDERPLATE

345/395 SERIES CARD EDGE CONNECTOR CONTACT CODE 555,556,558,559,560 DIMENSIONS

YOUR CONNECTION TO QUALITY & SERVICE

**EDAC INC** TORONTO, ONTARIO CANADA

THESE DRAWINGS AND SPECIFICATIONS ARE THE PROPERTY OF EDAC INC.,AND SHALL NOT BE REPRODUCED, OR COPIED OR USED AS THE BASIS FOR THE MANUFACTURE OR SALE OF APPARATUS WITHOUT WRITTEN PERMISSION.

| ACAD REFERENCE NO.  | 345-ENG-MASTER   |
|---------------------|------------------|
| DRAWN: R.STA.MONICA | DATE:MAY.16/2017 |
| CHECKED:            | DATE:            |
| SCALE: 1:1          | SHEET 2 OF 2     |
| DRAWING NUMBER      | ISSUE            |
| 0.45 5110 1440750   | ,                |