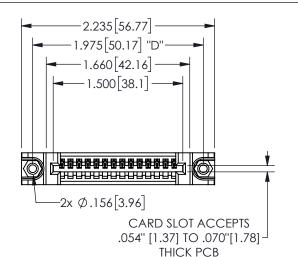

## SECTION A-A

345/395 SERIES CARD EDGE CONNECTOR PART NUMBER: 345-014-523-188

**EDAC INC** TORONTO, ONTARIO CANADA

THESE DRAWINGS AND SPECIFICATIONS ARE THE PROPERTY OF EDAC INC.,AND SHALL NOT BE REPRODUCED, OR COPIED OR USED AS THE BASIS FOR THE MANUFACTURE OR SALE OF APPARATUS WITHOUT WRITTEN PERMISSION.

| ACAD REFERENCE NO.  | 345-ENG-MASTER   |
|---------------------|------------------|
| DRAWN: R.STA.MONICA | DATE:MAY.16/2017 |
| CHECKED:            | DATE:            |
| SCALE: NTS          | SHEET 1 OF 2     |
| DRAWING NUMBER      | ISSUE            |
| 345-ENG-MASTER      | 1                |
|                     |                  |