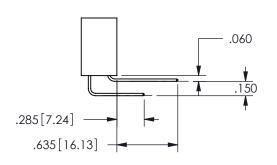

.160 4.06 .330[8.38] POINT OF CARD SLOT CONTACT .370 9.4

ISSUE NUMBER ORIGINAL

1

**Contact Code 558** 

Contact Code 559

**Contact Code 560** 

INSULATOR MATERIAL: THERMOPLASTIC POLYESTER, UL 94V-0

DAP MATERIAL AVAILABLE UPON REQUEST

CONTACT MATERIAL; COPPER ALLOY CONTACT PLATING: GOLD ON THE MATING AREA, TIN PLATING ON THE CONTACT TAILS, NICKEL UNDERPLATE

345/395 SERIES CARD EDGE CONNECTOR CONTACT CODE 555,556,558,559,560 DIMENSIONS

YOUR CONNECTION TO QUALITY & SERVICE

**EDAC INC** TORONTO, ONTARIO CANADA

THESE DRAWINGS AND SPECIFICATIONS ARE THE PROPERTY OF EDAC INC.,AND SHALL NOT BE REPRODUCED, OR COPIED OR USED AS THE BASIS FOR THE MANUFACTURE OR SALE OF APPARATUS WITHOUT WRITTEN PERMISSION.

| ACAD REFERENCE NO.  | 345-ENG-MASTER   |
|---------------------|------------------|
| DRAWN: R.STA.MONICA | DATE:MAY.16/2017 |
| CHECKED:            | DATE:            |
| SCALE: 1:1          | SHEET 2 OF 2     |
| DRAWING NUMBER      | ISSUE            |
| 0.45 5110 1440750   | ,                |