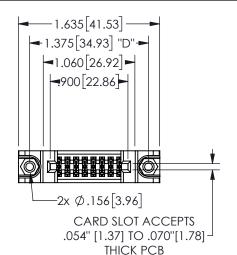

## 345/395 SERIES CARD EDGE CONNECTOR PART NUMBER: 345-016-520-288

YOUR CONNECTION TO QUALITY & SERVICE

**EDAC INC** TORONTO, ONTARIO CANADA

THESE DRAWINGS AND SPECIFICATIONS ARE THE PROPERTY OF EDAC INC.,AND SHALL NOT BE REPRODUCED, OR COPIED OR USED AS THE BASIS FOR THE MANUFACTURE OR SALE OF APPARATUS WITHOUT WRITTEN PERMISSION.

THIS IS A C.A.D. GENERATED DRAWING DO NOT MAKE MANUAL REVISIONS TO MASTER.

ISSUE NUMBER

ORIGINAL

1

<u>Contact Dimensions:</u>
520-P.C. Tail .030x.018(0.76x0.46) - Tail LG=.175(4.45)
.100 (2.54) Contact Spacing x .200 (5.08) Row Spacing