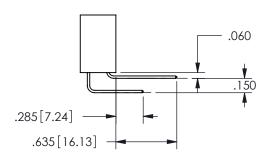

SECTION A A

ISSUE NUMBER ORIGINAL

1

**Contact Code 558** 

Contact Code 559

**Contact Code 560** 

INSULATOR MATERIAL: THERMOPLASTIC POLYESTER, UL 94V-0 DAP MATERIAL AVAILABLE UPON REQUEST

CONTACT MATERIAL; COPPER ALLOY CONTACT PLATING: GOLD ON THE MATING AREA, TIN PLATING ON THE CONTACT TAILS, NICKEL UNDERPLATE

## 345/395 SERIES CARD EDGE CONNECTOR CONTACT CODE 555,556,558,559,560 DIMENSIONS

YOUR CONNECTION TO QUALITY & SERVICE

**EDAC INC** TORONTO, ONTARIO CANADA

THESE DRAWINGS AND SPECIFICATIONS ARE THE PROPERTY OF EDAC INC.,AND SHALL NOT BE REPRODUCED, OR COPIED OR USED AS THE BASIS FOR THE MANUFACTURE OR SALE OF APPARATUS WITHOUT WRITTEN PERMISSION.