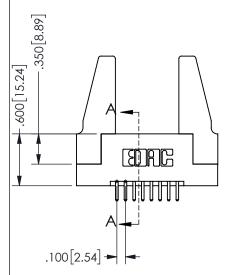

SECTION A A

ISSUE NUMBER ORIGINAL

1

**Contact Code 558** 

Contact Code 559

**Contact Code 560** 

INSULATOR MATERIAL: THERMOPLASTIC POLYESTER, UL 94V-0 DAP MATERIAL AVAILABLE UPON REQUEST

CONTACT MATERIAL; COPPER ALLOY CONTACT PLATING: GOLD ON THE MATING AREA, TIN PLATING ON THE CONTACT TAILS, NICKEL UNDERPLATE

## 345/395 SERIES CARD EDGE CONNECTOR CONTACT CODE 555,556,558,559,560 DIMENSIONS

YOUR CONNECTION TO QUALITY & SERVICE

**EDAC INC** TORONTO, ONTARIO CANADA

THESE DRAWINGS AND SPECIFICATIONS ARE THE PROPERTY OF EDAC INC.,AND SHALL NOT BE REPRODUCED, OR COPIED OR USED AS THE BASIS FOR THE MANUFACTURE OR SALE OF APPARATUS WITHOUT WRITTEN PERMISSION.