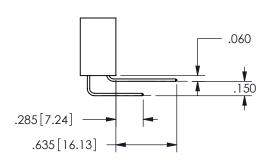

-2.435[61.85] 1.860 47.24 -1.700 43.18 

> CARD SLOT ACCEPTS .054" [1.37] TO .070"[1.78]-THICK PCB

THIS IS A C.A.D. GENERATED DRAWING DO NOT MAKE MANUAL REVISIONS TO MASTER.

ISSUE NUMBER

ORIGINAL

1

.160 4.06 .330[8.38] POINT OF CARD SLOT CONTACT .370 9.4

## -.180[4.57] 600 15.24 .250[6.35] .100[2.54]

<u>Contact Dimensions:</u>
542-Wire Wrap .025 Sq.(0.64 Sq.) - Tail LG=.645(16.38)
.100 (2.54) Contact Spacing x .200 (5.08) Row Spacing

345/395 SERIES CARD EDGE CONNECTOR PART NUMBER: 345-016-542-612