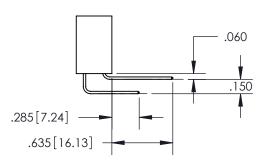

ACAD REFERENCE NO. 345-ENG-MASTER DRAWN: R.STA.MONICA DATE:MAY.16/2017 CHECKED: DATE: SCALE: 1:1 SHEET 1 OF 2 DRAWING NUMBER **ISSUE** 345-ENG-MASTER

ORIGINAL 1

ISSUE NUMBER

.107[2.72] .082 [2.08]

**Contact Code 558** 

Contact Code 559

**Contact Code 560** 

- INSULATOR MATERIAL: THERMOPLASTIC POLYESTER, UL 94V-0
- DAP MATERIAL AVAILABLE UPON REQUEST
- CONTACT MATERIAL; COPPER ALLOY

CONTACT PLATING: GOLD ON THE MATING AREA, TIN PLATING ON THE CONTACT TAILS, NICKEL UNDERPLATE

## 345/395 SERIES CARD EDGE CONNECTOR CONTACT CODE 555,556,558,559,560 DIMENSIONS

**EDAC INC** TORONTO, ONTARIO CANADA

THESE DRAWINGS AND SPECIFICATIONS ARE THE PROPERTY OF EDAC INC.,AND SHALL NOT BE REPRODUCED, OR COPIED OR USED AS THE BASIS FOR THE MANUFACTURE OR SALE OF APPARATUS WITHOUT WRITTEN PERMISSION.