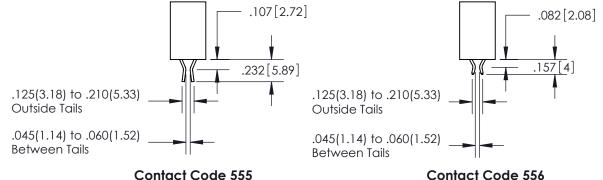

## 345/395 SERIES CARD EDGE CONNECTOR CONTACT CODE 555,556,558,559,560 DIMENSIONS

**EDAC INC** TORONTO, ONTARIO CANADA

THESE DRAWINGS AND SPECIFICATIONS ARE THE PROPERTY OF EDAC INC.,AND SHALL NOT BE REPRODUCED, OR COPIED OR USED AS THE BASIS FOR THE MANUFACTURE OR SALE OF APPARATUS WITHOUT WRITTEN PERMISSION.

**Outside Tails** 

Between Tails

| ACAD REFERENCE NO.  | 345-ENG-MASTER   |
|---------------------|------------------|
| DRAWN: R.STA.MONICA | DATE:MAY.16/2017 |
| CHECKED:            | DATE:            |
| SCALE: 1:1          | SHEET 2 OF 2     |
| DRAWING NUMBER      | ISSUE            |
| 345-ENG-MASTER      | 1                |