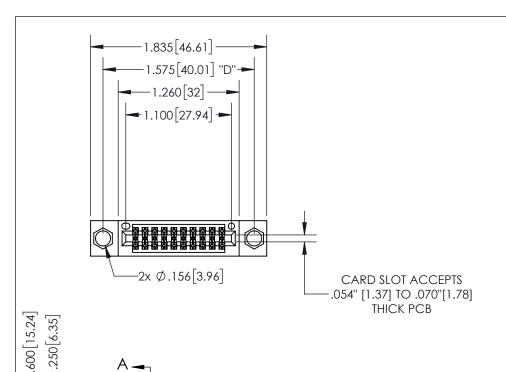

THIS IS A C.A.D. GENERATED DRAWING DO NOT MAKE MANUAL REVISIONS TO MASTER.

ISSUE NUMBER

ORIGINAL

1

.330[8.38] -.370[9.4] .160 4.06 **CARD SLOT** POINT OF CONTACT

SECTION A-A

<u>EDRG</u>

**Contact Dimensions:** 500-Wire Hole .050x.025(1.27x0.64) - Tail LG=.260(6.60) .100 (2.54) Contact Spacing x .200 (5.08) Row Spacing

INSULATOR MATERIAL: THERMOPLASTIC PBT, UL 94V-0 CONTACT MATERIAL; COPPER TIN ALLOY CONTACT PLATING: GOLD ON THE MATING AREA, TIN PLATING ON THE CONTACT TAILS, NICKEL UNDERPLATE

345/395 SERIES CARD EDGE CONNECTOR PART NUMBER: 345-020-500-504

ACAD REFERENCE NO. 345-ENG-MASTER DRAWN: R.STA.MONICA DATE:MAY.16/2017 CHECKED: DATE: SCALE: 1:1 SHEET 1 OF 2 DRAWING NUMBER **ISSUE** 345-ENG-MASTER

ORIGINAL 1

ISSUE NUMBER

.107[2.72] .082 [2.08]

**Contact Code 558** 