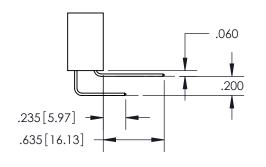

ACAD REFERENCE NO. 345-ENG-MASTER DRAWN: R.STA.MONICA DATE:MAY.16/2017 CHECKED: DATE: SCALE: 1:1 SHEET 1 OF 2 DRAWING NUMBER **ISSUE** 345-ENG-MASTER

ORIGINAL 1

ISSUE NUMBER

.107[2.72] .082 [2.08]

**Contact Code 558** 

Contact Code 559

**Contact Code 560** 

- INSULATOR MATERIAL: THERMOPLASTIC POLYESTER, UL 94V-0
- DAP MATERIAL AVAILABLE UPON REQUEST
- CONTACT MATERIAL; COPPER ALLOY

CONTACT PLATING: GOLD ON THE MATING AREA, TIN PLATING ON THE CONTACT TAILS, NICKEL UNDERPLATE

## 345/395 SERIES CARD EDGE CONNECTOR CONTACT CODE 555,556,558,559,560 DIMENSIONS

**EDAC INC** TORONTO, ONTARIO CANADA

THESE DRAWINGS AND SPECIFICATIONS ARE THE PROPERTY OF EDAC INC.,AND SHALL NOT BE REPRODUCED, OR COPIED OR USED AS THE BASIS FOR THE MANUFACTURE OR SALE OF APPARATUS WITHOUT WRITTEN PERMISSION.