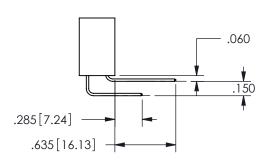

THIS IS A C.A.D. GENERATED DRAWING DO NOT MAKE MANUAL REVISIONS TO MASTER.

ISSUE NUMBER

ORIGINAL

1

<u>Contact Dimensions:</u>
524-P.C. Tail .018 Sq.(0.46 Sq.) - Tail LG=.175(4.45)
.100 (2.54) Contact Spacing x .200 (5.08) Row Spacing

.160 4.06 .330[8.38] POINT OF CARD SLOT CONTACT .370 9.4

## SECTION A-A

345/395 SERIES CARD EDGE CONNECTOR PART NUMBER: 345-020-524-507

**EDAC INC** TORONTO, ONTARIO CANADA

THESE DRAWINGS AND SPECIFICATIONS ARE THE PROPERTY OF EDAC INC.,AND SHALL NOT BE REPRODUCED, OR COPIED OR USED AS THE BASIS FOR THE MANUFACTURE OR SALE OF APPARATUS WITHOUT WRITTEN PERMISSION.