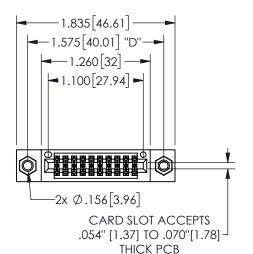

.160 4.06 .330[8.38] POINT OF CARD SLOT CONTACT .370 9.4

## SECTION A-A

345/395 SERIES CARD EDGE CONNECTOR PART NUMBER: 345-020-524-507

**EDAC INC** TORONTO, ONTARIO CANADA

THESE DRAWINGS AND SPECIFICATIONS ARE THE PROPERTY OF EDAC INC.,AND SHALL NOT BE REPRODUCED, OR COPIED OR USED AS THE BASIS FOR THE MANUFACTURE OR SALE OF APPARATUS WITHOUT WRITTEN PERMISSION.