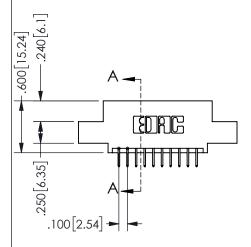

ISSUE NUMBER ORIGINAL

1

**Contact Code 558** 

Contact Code 559

**Contact Code 560** 

INSULATOR MATERIAL: THERMOPLASTIC POLYESTER, UL 94V-0 DAP MATERIAL AVAILABLE UPON REQUEST

CONTACT MATERIAL; COPPER ALLOY CONTACT PLATING: GOLD ON THE MATING AREA, TIN PLATING ON THE CONTACT TAILS, NICKEL UNDERPLATE

345/395 SERIES CARD EDGE CONNECTOR CONTACT CODE 555,556,558,559,560 DIMENSIONS

YOUR CONNECTION TO QUALITY & SERVICE

**EDAC INC** TORONTO, ONTARIO CANADA

THESE DRAWINGS AND SPECIFICATIONS ARE THE PROPERTY OF EDAC INC.,AND SHALL NOT BE REPRODUCED, OR COPIED OR USED AS THE BASIS FOR THE MANUFACTURE OR SALE OF APPARATUS WITHOUT WRITTEN PERMISSION.