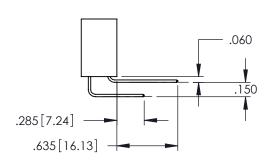

| SECTIO | N A-A |
|--------|-------|

DRAWN: R.STA.MONICA

345-ENG-MASTER

DATE:MAY.16/2017

SHEET 1 OF 2

**Contact Code 558** 

Contact Code 559

**Contact Code 560** 