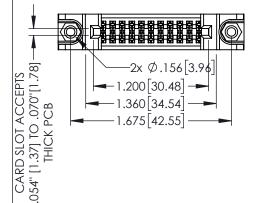

<u>Contact Dimensions:</u>
524-P.C. Tail .018 Sq.(0.46 Sq.) - Tail LG=.175(4.45)
.100 (2.54) Contact Spacing x .200 (5.08) Row Spacing

THIS IS A C.A.D. GENERATED DRAWING DO NOT MAKE MANUAL REVISIONS TO MAST

| 345/395 S | ERIES CARD EDO   | GE CONNECTOR |
|-----------|------------------|--------------|
| PART NUN  | ИBER: 345-022-52 | 24-888       |

TORONTO, ONTARIO CANADA

YOUR CONNECTION TO QUALITY & SERVICE WITHOUT