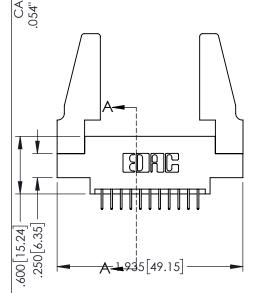

| SECTIO | N A-A |
|--------|-------|

DRAWN: R.STA.MONICA

345-ENG-MASTER

DATE:MAY.16/2017

SHEET 1 OF 2

**Contact Code 558** 

Contact Code 559

**Contact Code 560** 