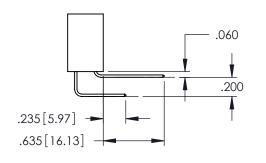

| SECTIO | N A-A |
|--------|-------|

DRAWN: R.STA.MONICA

345-ENG-MASTER

DATE:MAY.16/2017

SHEET 1 OF 2

**Contact Code 558** 

Contact Code 559

**Contact Code 560** 