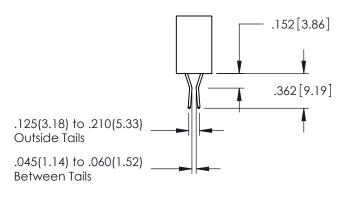

| SECTIO | N A-A |
|--------|-------|

DRAWN: R.STA.MONICA

345-ENG-MASTER

DATE:MAY.16/2017

SHEET 1 OF 2

**Contact Code 558** 

Contact Code 559

**Contact Code 560** 