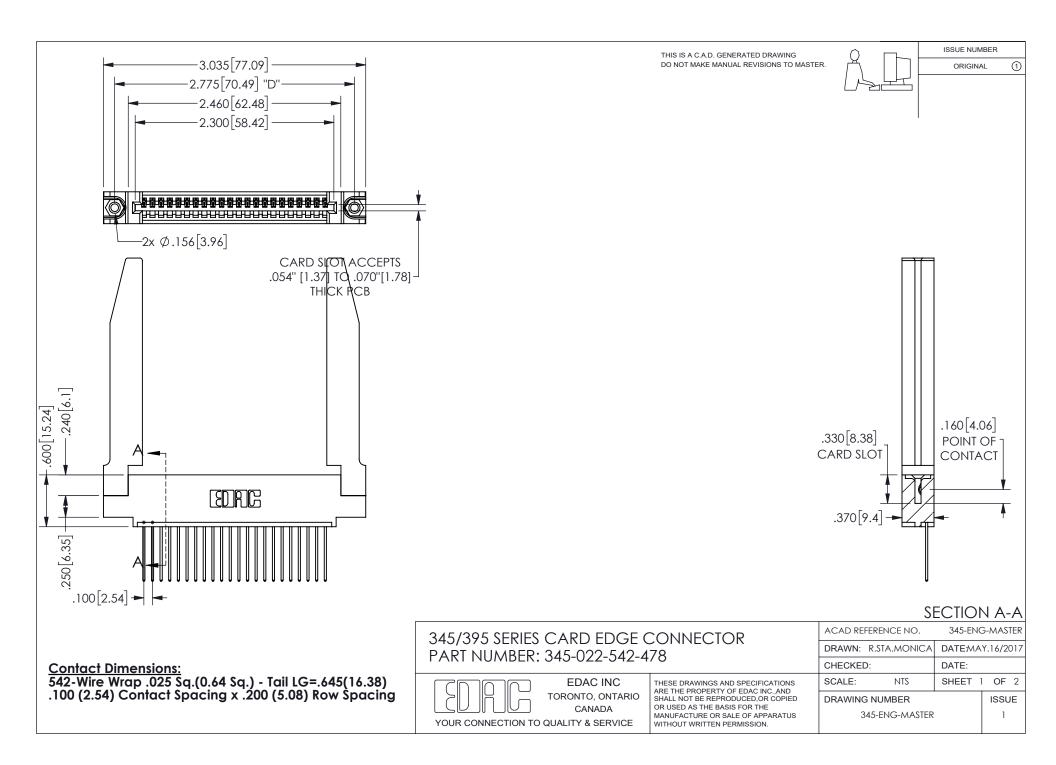

ISSUE NUMBER ORIGINAL

1

**Contact Code 558** 

Contact Code 559

Contact Code 560

INSULATOR MATERIAL: THERMOPLASTIC POLYESTER, UL 94V-0

DAP MATERIAL AVAILABLE UPON REQUEST

CONTACT MATERIAL; COPPER ALLOY

CONTACT PLATING: GOLD ON THE MATING AREA, TIN PLATING ON THE CONTACT TAILS, NICKEL UNDERPLATE

345/395 SERIES CARD EDGE CONNECTOR CONTACT CODE 555,556,558,559,560 DIMENSIONS

YOUR CONNECTION TO QUALITY & SERVICE