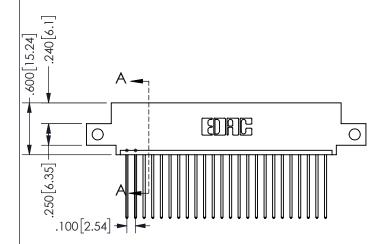

3.235[82.17] 2.660 67.56 2.500 [63.5] CARD SLOT ACCEPTS .054" [1.37] TO .070"[1.78] <sup>\(\)</sup> THICK PCB

THIS IS A C.A.D. GENERATED DRAWING DO NOT MAKE MANUAL REVISIONS TO MASTER.

ISSUE NUMBER

ORIGINAL

1

.160 4.06 .330[8.38] POINT OF CARD SLOT CONTACT .370 9.4

<u>Contact Dimensions:</u>
541-Wire Wrap .025 Sq.(0.64 Sq.) - Tail LG=.750(19.05)
.100 (2.54) Contact Spacing x .200 (5.08) Row Spacing

345/395 SERIES CARD EDGE CONNECTOR PART NUMBER: 345-024-541-412