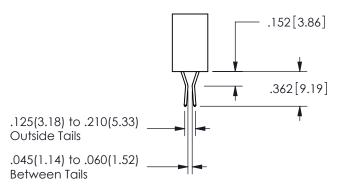

## Contact Dimensions: 541-Wire Wrap .025 Sq.(0.64 Sq.) - Tail LG=.750(19.05) .100 (2.54) Contact Spacing x .200 (5.08) Row Spacing

345/395 SERIES CARD EDGE CONNECTOR PART NUMBER: 345-024-541-504

**EDAC INC** TORONTO, ONTARIO CANADA