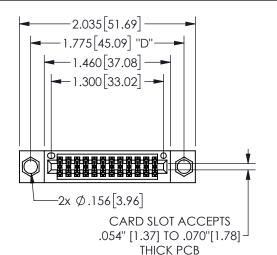

## Contact Dimensions: 541-Wire Wrap .025 Sq.(0.64 Sq.) - Tail LG=.750(19.05) .100 (2.54) Contact Spacing x .200 (5.08) Row Spacing

345/395 SERIES CARD EDGE CONNECTOR PART NUMBER: 345-024-541-504

**EDAC INC** TORONTO, ONTARIO CANADA

THESE DRAWINGS AND SPECIFICATIONS ARE THE PROPERTY OF EDAC INC., AND SHALL NOT BE REPRODUCED, OR COPIED OR USED AS THE BASIS FOR THE MANUFACTURE OR SALE OF APPARATUS WITHOUT WRITTEN PERMISSION.

|  | JECTION A-A         |                  |  |
|--|---------------------|------------------|--|
|  | ACAD REFERENCE NO.  | 345-ENG-MASTER   |  |
|  | DRAWN: R.STA.MONICA | DATE:MAY.16/2017 |  |
|  | CHECKED:            | DATE:            |  |
|  | SCALE: NTS          | SHEET 1 OF 2     |  |
|  | DRAWING NUMBER      | ISSUE            |  |
|  | 345-ENG-MASTER      | 1                |  |