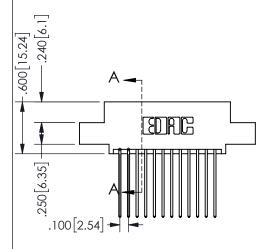

## Contact Dimensions: 541-Wire Wrap .025 Sq.(0.64 Sq.) - Tail LG=.750(19.05) .100 (2.54) Contact Spacing x .200 (5.08) Row Spacing

345/395 SERIES CARD EDGE CONNECTOR PART NUMBER: 345-024-541-504

**EDAC INC** TORONTO, ONTARIO CANADA

SECTION A\_A

.160 4.06 .330[8.38] POINT OF CARD SLOT CONTACT .370 [9.4]

ISSUE NUMBER ORIGINAL

1

**Contact Code 558** 

Contact Code 559

**Contact Code 560** 

INSULATOR MATERIAL: THERMOPLASTIC POLYESTER, UL 94V-0 DAP MATERIAL AVAILABLE UPON REQUEST