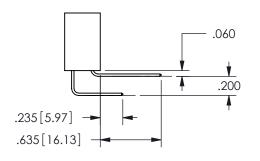

SECTION A\_A

.160 4.06 .330[8.38] POINT OF CARD SLOT CONTACT .370 [9.4]

ISSUE NUMBER ORIGINAL

1

**Contact Code 558** 

Contact Code 559

**Contact Code 560** 

INSULATOR MATERIAL: THERMOPLASTIC POLYESTER, UL 94V-0 DAP MATERIAL AVAILABLE UPON REQUEST