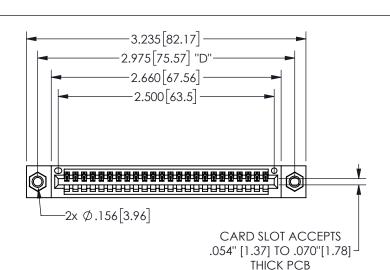

## -.180[4.57] 600 15.24 .250[6.35] .100[2.54]

<u>Contact Dimensions:</u>
541-Wire Wrap .025 Sq.(0.64 Sq.) - Tail LG=.750(19.05)
.100 (2.54) Contact Spacing x .200 (5.08) Row Spacing

345/395 SERIES CARD EDGE CONNECTOR PART NUMBER: 345-024-541-607