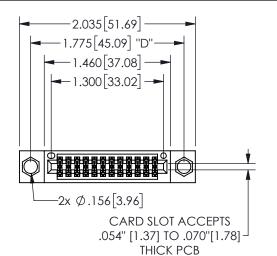

345/395 SERIES CARD EDGE CONNECTOR PART NUMBER: 345-024-542-504

EDAC INC TORONTO, ONTARIO CANADA

YOUR CONNECTION TO QUALITY & SERVICE

OR USED AS THE BASIS FOR THE
MANUFACTURE OR SALE OF APPARATUS
WITHOUT WRITTEN PERMISSION.

THESE DRAWINGS AND SPECIFICATIONS ARE THE PROPERTY OF EDAC INC.,AND

SHALL NOT BE REPRODUCED, OR COPIED

| .330[8.38] | POINT OF 7 |
|------------|------------|
| CARD SLOT  | CONTACT    |
| .370[9.4]  |            |