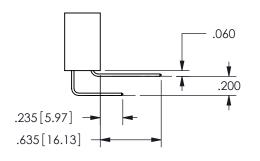

THIS IS A C.A.D. GENERATED DRAWING DO NOT MAKE MANUAL REVISIONS TO MASTER.

ISSUE NUMBER

ORIGINAL

1

<u>Contact Dimensions:</u>
542-Wire Wrap .025 Sq.(0.64 Sq.) - Tail LG=.645(16.38)
.100 (2.54) Contact Spacing x .200 (5.08) Row Spacing

## SECTION A-A

.160[4.06]

| ACAD REFERENCE NO. |              | 345-ENG-MASTER |           |
|--------------------|--------------|----------------|-----------|
| DRAWN:             | R.STA.MONICA | DATEMA         | Y.16/2017 |
| CHECKE             | D:           | DATE:          |           |
| SCALE:             | NTS          | SHEET          | OF 2      |
| DRAWING NUMBER     |              |                | ISSUE     |
| 345-ENG-MASTER     |              | 1              |           |