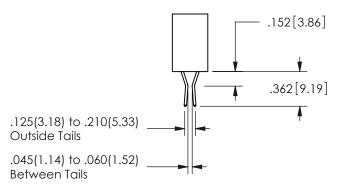

THIS IS A C.A.D. GENERATED DRAWING DO NOT MAKE MANUAL REVISIONS TO MASTER.

ISSUE NUMBER

ORIGINAL

1

<u>Contact Dimensions:</u>
542-Wire Wrap .025 Sq.(0.64 Sq.) - Tail LG=.645(16.38)
.100 (2.54) Contact Spacing x .200 (5.08) Row Spacing

ISSUE NUMBER ORIGINAL

1

**Contact Code 558** 

Contact Code 559

**Contact Code 560** 

INSULATOR MATERIAL: THERMOPLASTIC POLYESTER, UL 94V-0 DAP MATERIAL AVAILABLE UPON REQUEST

CONTACT MATERIAL; COPPER ALLOY CONTACT PLATING: GOLD ON THE MATING AREA, TIN PLATING ON THE CONTACT TAILS, NICKEL UNDERPLATE