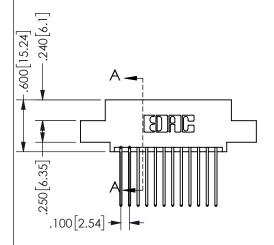

ISSUE NUMBER ORIGINAL

1

**Contact Code 558** 

Contact Code 559

**Contact Code 560** 

INSULATOR MATERIAL: THERMOPLASTIC POLYESTER, UL 94V-0 DAP MATERIAL AVAILABLE UPON REQUEST

CONTACT MATERIAL; COPPER ALLOY CONTACT PLATING: GOLD ON THE MATING AREA, TIN PLATING ON THE CONTACT TAILS, NICKEL UNDERPLATE

## 345/395 SERIES CARD EDGE CONNECTOR CONTACT CODE 555,556,558,559,560 DIMENSIONS

YOUR CONNECTION TO QUALITY & SERVICE

**EDAC INC** TORONTO, ONTARIO CANADA

THESE DRAWINGS AND SPECIFICATIONS ARE THE PROPERTY OF EDAC INC.,AND SHALL NOT BE REPRODUCED, OR COPIED OR USED AS THE BASIS FOR THE MANUFACTURE OR SALE OF APPARATUS WITHOUT WRITTEN PERMISSION.