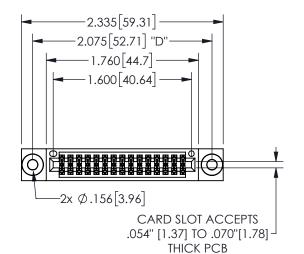

THIS IS A C.A.D. GENERATED DRAWING DO NOT MAKE MANUAL REVISIONS TO MASTER.

ISSUE NUMBER

ORIGINAL

1

Contact Dimensions: 542-Wire Wrap .025 Sq.(0.64 Sq.) - Tail LG=.645(16.38) .100 (2.54) Contact Spacing x .200 (5.08) Row Spacing 345/395 SERIES CARD EDGE CONNECTOR PART NUMBER: 345-030-542-503

345/395 SERIES CARD EDGE CONNECTOR CONTACT CODE 555,556,558,559,560 DIMENSIONS

YOUR CONNECTION TO QUALITY & SERVICE

**EDAC INC** TORONTO, ONTARIO CANADA

THESE DRAWINGS AND SPECIFICATIONS ARE THE PROPERTY OF EDAC INC.,AND SHALL NOT BE REPRODUCED, OR COPIED OR USED AS THE BASIS FOR THE MANUFACTURE OR SALE OF APPARATUS WITHOUT WRITTEN PERMISSION.