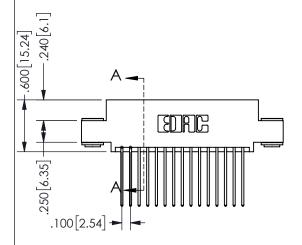

THIS IS A C.A.D. GENERATED DRAWING DO NOT MAKE MANUAL REVISIONS TO MASTER.

ISSUE NUMBER

ORIGINAL

1

Contact Dimensions: 542-Wire Wrap .025 Sq.(0.64 Sq.) - Tail LG=.645(16.38) .100 (2.54) Contact Spacing x .200 (5.08) Row Spacing 345/395 SERIES CARD EDGE CONNECTOR PART NUMBER: 345-030-542-503

345/395 SERIES CARD EDGE CONNECTOR CONTACT CODE 555,556,558,559,560 DIMENSIONS

YOUR CONNECTION TO QUALITY & SERVICE

**EDAC INC** TORONTO, ONTARIO CANADA

THESE DRAWINGS AND SPECIFICATIONS ARE THE PROPERTY OF EDAC INC.,AND SHALL NOT BE REPRODUCED, OR COPIED OR USED AS THE BASIS FOR THE MANUFACTURE OR SALE OF APPARATUS WITHOUT WRITTEN PERMISSION.