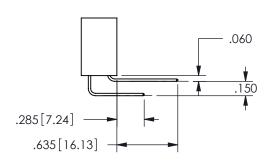

SECTION A\_A

| .330[8.38] | .160[4.06]       |
|------------|------------------|
| CARD SLOT  | POINT OF TONTACT |
| .370[9.4]  |                  |

ISSUE NUMBER ORIGINAL

1

**Contact Code 558** 

Contact Code 559

Contact Code 560

INSULATOR MATERIAL: THERMOPLASTIC POLYESTER, UL 94V-0

DAP MATERIAL AVAILABLE UPON REQUEST

CONTACT MATERIAL; COPPER ALLOY CONTACT PLATING: GOLD ON THE MATING AREA, TIN PLATING ON THE CONTACT TAILS, NICKEL UNDERPLATE