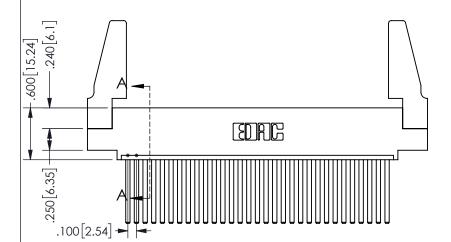

ISSUE NUMBER ORIGINAL

1

**Contact Code 558** 

Contact Code 559

**Contact Code 560** 

INSULATOR MATERIAL: THERMOPLASTIC POLYESTER, UL 94V-0 DAP MATERIAL AVAILABLE UPON REQUEST

CONTACT MATERIAL; COPPER ALLOY

CONTACT PLATING: GOLD ON THE MATING AREA, TIN PLATING ON THE CONTACT TAILS, NICKEL UNDERPLATE

## 345/395 SERIES CARD EDGE CONNECTOR CONTACT CODE 555,556,558,559,560 DIMENSIONS

YOUR CONNECTION TO QUALITY & SERVICE

**EDAC INC** TORONTO, ONTARIO CANADA

THESE DRAWINGS AND SPECIFICATIONS ARE THE PROPERTY OF EDAC INC.,AND SHALL NOT BE REPRODUCED, OR COPIED OR USED AS THE BASIS FOR THE MANUFACTURE OR SALE OF APPARATUS WITHOUT WRITTEN PERMISSION.

| ACAD REFERENCE NO.  | 345-ENG-MASTER   |
|---------------------|------------------|
| DRAWN: R.STA.MONICA | DATE:MAY.16/2017 |
| CHECKED:            | DATE:            |
| SCALE: 1:1          | SHEET 2 OF 2     |
| DRAWING NUMBER      | ISSUE            |
| 345-ENG-MASTER      | 1                |