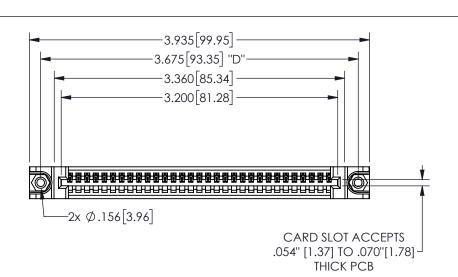

THIS IS A C.A.D. GENERATED DRAWING DO NOT MAKE MANUAL REVISIONS TO MASTER.

ISSUE NUMBER ORIGINAL

.160 4.06 .330[8.38] POINT OF CARD SLOT CONTACT .370 9.4

<u>Contact Dimensions:</u> 544-Wire Wrap .050x.025(1.27x0.64) - Tail LG=.750(19.05)

.100 (2.54) Contact Spacing x .200 (5.08) Row Spacing

345/395 SERIES CARD EDGE CONNECTOR PART NUMBER: 345-031-544-488

**EDAC INC** TORONTO, ONTARIO CANADA

THESE DRAWINGS AND SPECIFICATIONS ARE THE PROPERTY OF EDAC INC.,AND SHALL NOT BE REPRODUCED,OR COPIED OR USED AS THE BASIS FOR THE MANUFACTURE OR SALE OF APPARATUS WITHOUT WRITTEN PERMISSION.

| SECTION A-A         |                  |  |
|---------------------|------------------|--|
| ACAD REFERENCE NO.  | 345-ENG-MASTER   |  |
| DRAWN: R.STA.MONICA | DATE:MAY.16/2017 |  |
| CHECKED:            | DATE:            |  |
| SCALE: NTS          | SHEET 1 OF 2     |  |
| DRAWING NUMBER      | ISSUE            |  |
| 345-ENG-MASTER      | 1                |  |