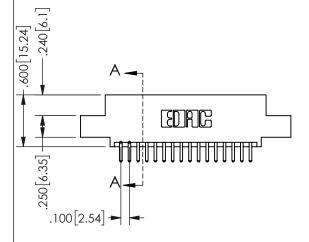

THIS IS A C.A.D. GENERATED DRAWING DO NOT MAKE MANUAL REVISIONS TO MASTER.

ISSUE NUMBER

ORIGINAL

1

<u>Contact Dimensions:</u>
520-P.C. Tail .030x.018(0.76x0.46) - Tail LG=.175(4.45)
.100 (2.54) Contact Spacing x .200 (5.08) Row Spacing