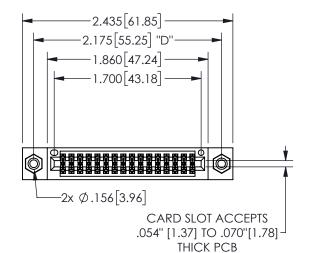

.330[8.38] POINT OF CARD SLOT CONTACT .370 9.4

.160 4.06

SECTION A\_A

345/395 SERIES CARD EDGE CONNECTOR PART NUMBER: 345-032-520-508

YOUR CONNECTION TO QUALITY & SERVICE

**EDAC INC** TORONTO, ONTARIO CANADA