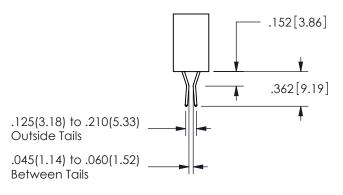

.160 4.06 .330[8.38] POINT OF CARD SLOT CONTACT .370 9.4

SECTION A-A

ISSUE NUMBER ORIGINAL

1

**Contact Code 558** 

Contact Code 559

**Contact Code 560** 

INSULATOR MATERIAL: THERMOPLASTIC POLYESTER, UL 94V-0

## 345/395 SERIES CARD EDGE CONNECTOR CONTACT CODE 555,556,558,559,560 DIMENSIONS

YOUR CONNECTION TO QUALITY & SERVICE

**EDAC INC** TORONTO, ONTARIO CANADA

THESE DRAWINGS AND SPECIFICATIONS ARE THE PROPERTY OF EDAC INC.,AND SHALL NOT BE REPRODUCED, OR COPIED OR USED AS THE BASIS FOR THE MANUFACTURE OR SALE OF APPARATUS WITHOUT WRITTEN PERMISSION.