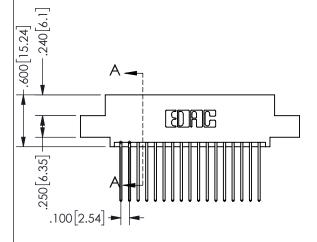

THIS IS A C.A.D. GENERATED DRAWING DO NOT MAKE MANUAL REVISIONS TO MASTER.

ISSUE NUMBER

ORIGINAL

1

-2.535[64.39]-2.275[57.79] "D" 1.960 49.78 1.800 [45.72] -2x Ø.156[3.96] CARD SLOT ACCEPTS .054" [1.37] TO .070"[1.78] \( \)

THICK PCB

## <u>Contact Dimensions:</u> 542-Wire Wrap .025 Sq.(0.64 Sq.) - Tail LG=.645(16.38) .100 (2.54) Contact Spacing x .200 (5.08) Row Spacing

345/395 SERIES CARD EDGE CONNECTOR PART NUMBER: 345-034-542-508