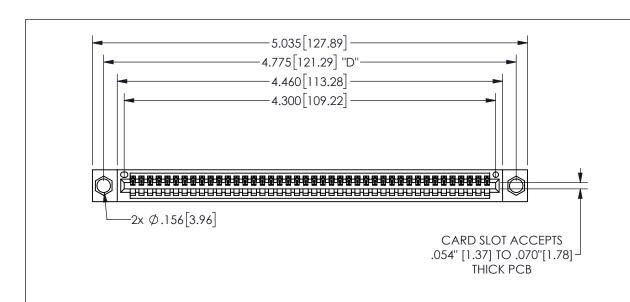

## 345/395 SERIES CARD EDGE CONNECTOR CONTACT CODE 555,556,558,559,560 DIMENSIONS

YOUR CONNECTION TO QUALITY & SERVICE

**EDAC INC** TORONTO, ONTARIO CANADA

THESE DRAWINGS AND SPECIFICATIONS ARE THE PROPERTY OF EDAC INC.,AND SHALL NOT BE REPRODUCED, OR COPIED OR USED AS THE BASIS FOR THE MANUFACTURE OR SALE OF APPARATUS WITHOUT WRITTEN PERMISSION.