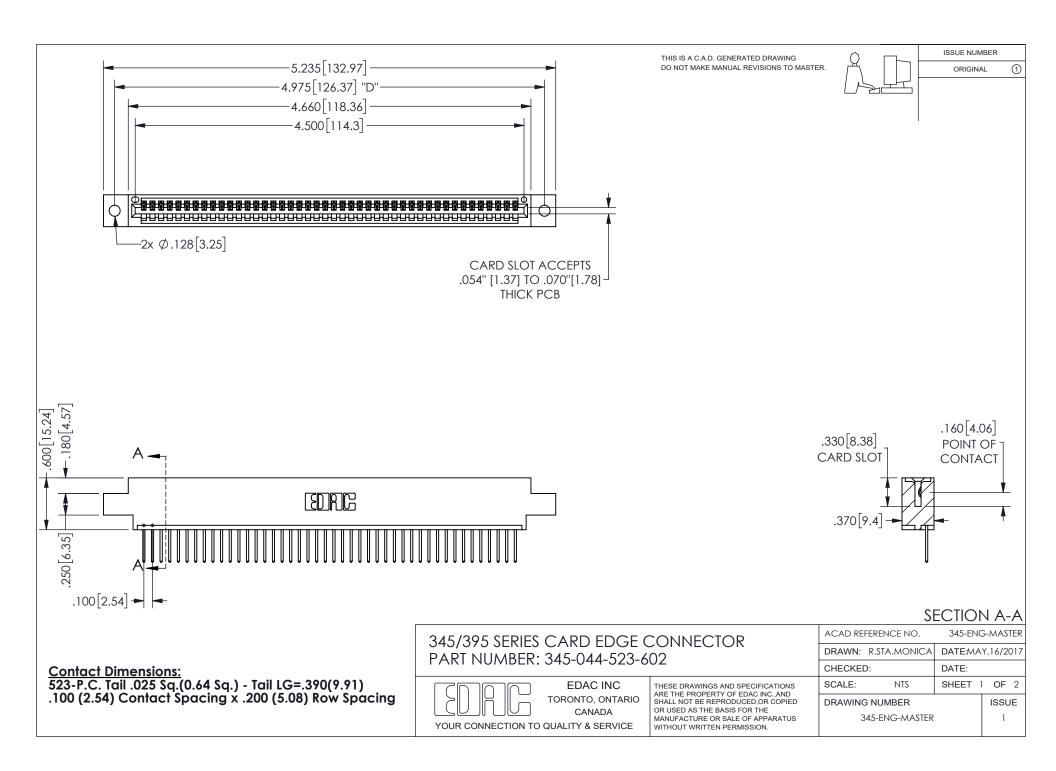

ISSUE NUMBER ORIGINAL

1









**Contact Code 558** 

Contact Code 559

Contact Code 560

INSULATOR MATERIAL: THERMOPLASTIC POLYESTER, UL 94V-0 DAP MATERIAL AVAILABLE UPON REQUEST

CONTACT MATERIAL; COPPER ALLOY

CONTACT PLATING: GOLD ON THE MATING AREA, TIN PLATING ON THE CONTACT TAILS, NICKEL UNDERPLATE

## 345/395 SERIES CARD EDGE CONNECTOR CONTACT CODE 555,556,558,559,560 DIMENSIONS

YOUR CONNECTION TO QUALITY & SERVICE

**EDAC INC** TORONTO, ONTARIO CANADA

THESE DRAWINGS AND SPECIFICATIONS ARE THE PROPERTY OF EDAC INC.,AND SHALL NOT BE REPRODUCED, OR COPIED OR USED AS THE BASIS FOR THE MANUFACTURE OR SALE OF APPARATUS WITHOUT WRITTEN PERMISSION.

| ACAD REFERENCE NO.  | 345-ENG-MASTER   |
|---------------------|------------------|
| DRAWN: R.STA.MONICA | DATE:MAY.16/2017 |
| C