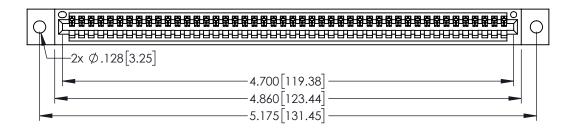

<u>Contact Dimensions:</u>
525-P.C. Tail .018 Sq.(0.46 Sq.) - Tail LG=.150(3.81)
.100 (2.54) Contact Spacing x .200 (5.08) Row Spacing

THIS IS A C.A.D. GENERATED DRAWING DO NOT MAKE MANUAL REVISIONS TO MAST

1

ORIGINAL

OILD 330 [8.38] CARD SLOT -.160 [4.06] POINT OF CONTACT

INSULATOR MATERIAL: THERMOPLASTIC PBT BLACK, UL 94V-0

 CONTACT MATERIAL; COPPER TIN ALLOY
 CONTACT PLATING: GOLD ON THE MATING AREA, TIN PLATING ON THE CONTACT TAILS, NICKEL UNDERPLATE 345/395 SERIES CARD EDGE CONNECTOR PART NUMBER: 345-046-525-402