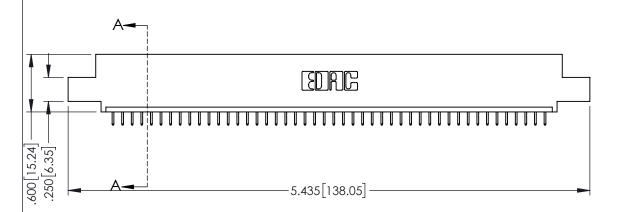

1

ORIGINAL

OILD 330 [8.38] CARD SLOT -.160 [4.06] POINT OF CONTACT

INSULATOR MATERIAL: THERMOPLASTIC PBT BLACK, UL 94V-0

 CONTACT MATERIAL; COPPER TIN ALLOY
 CONTACT PLATING: GOLD ON THE MATING AREA, TIN PLATING ON THE CONTACT TAILS, NICKEL UNDERPLATE 345/395 SERIES CARD EDGE CONNECTOR PART NUMBER: 345-046-525-402