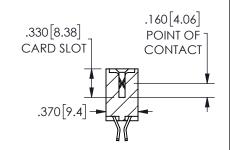

CONTACT MATERIAL; COPPER ALLOY

CONTACT PLATING: GOLD ON THE MATING AREA, TIN PLATING ON THE CONTACT TAILS, NICKEL UNDERPLATE

345/395 SERIES CARD EDGE CONNECTOR CONTACT CODE 555,556,558,559,560 DIMENSIONS