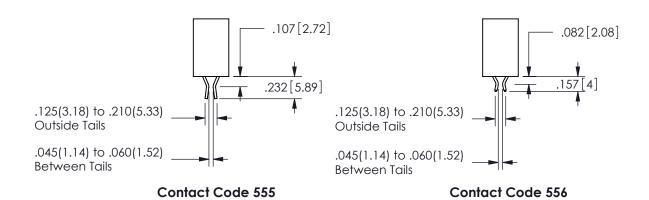

THIS IS A C.A.D. GENERATED DRAWING DO NOT MAKE MANUAL REVISIONS TO MASTER.

ISSUE NUMBER

ORIGINAL

1

-.350[8.89] .600[15.24] EDRG .100[2.54]

<u>Contact Dimensions:</u>
555-Extender Board Bend (Code 500 Contacts)
See Sheet 2 for Contact Code 555, 556, 558, 559, 560 **Dimensions** 

SECTION A-A

ISSUE NUMBER ORIGINAL

1

**Contact Code 558** 

Contact Code 559

**Contact Code 560** 

INSULATOR MATERIAL: THERMOPLASTIC POLYESTER, UL 94V-0

DAP MATERIAL AVAILABLE UPON REQUEST

CONTACT MATERIAL; COPPER ALLOY

CONTACT PLATING: GOLD ON THE MATING AREA, TIN PLATING ON THE CONTACT TAILS, NICKEL UNDERPLATE

345/395 SERIES CARD EDGE CONNECTOR CONTACT CODE 555,556,558,559,560 DIMENSIONS