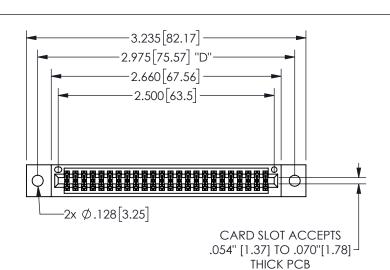

| 345/395 SERIES CARD EDGE CONNECTOR |  |
|------------------------------------|--|
| PART NUMBER: 345-048-555-202       |  |

YOUR CONNECTION TO QUALITY & SERVICE

**EDAC INC** TORONTO, ONTARIO CANADA

THESE DRAWINGS AND SPECIFICATIONS ARE THE PROPERTY OF EDAC INC.,AND SHALL NOT BE REPRODUCED,OR COPIED OR USED AS THE BASIS FOR THE MANUFACTURE OR SALE OF APPARATUS WITHOUT WRITTEN PERMISSION.

CONTACT MATERIAL; COPPER ALLOY

CONTACT PLATING: GOLD ON THE MATING AREA, TIN PLATING ON THE CONTACT TAILS, NICKEL UNDERPLATE

345/395 SERIES CARD EDGE CONNECTOR CONTACT CODE 555,556,558,559,560 DIMENSIONS