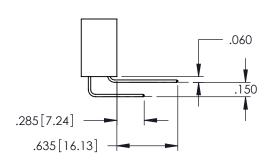

<u>Contact Dimensions:</u>
525-P.C. Tail .018 Sq.(0.46 Sq.) - Tail LG=.150(3.81)
.100 (2.54) Contact Spacing x .200 (5.08) Row Spacing

..330[8.38] CARD SLOT .160[4.06] POINT OF CONTACT **SECTION A-A** 

INSULATOR MATERIAL: THERMOPLASTIC PBT BLACK, UL 94V-0

CONTACT MATERIAL; COPPER TIN ALLOY CONTACT PLATING: GOLD ON THE MATING AREA, TIN PLATING ON THE CONTACT TAILS, NICKEL UNDERPLATE

345/395 SERIES CARD EDGE CONNECTOR PART NUMBER: 345-051-525-103