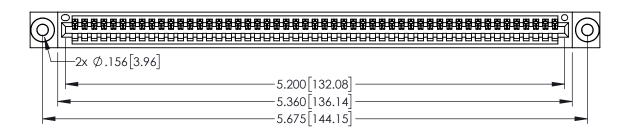

INSULATOR MATERIAL: THERMOPLASTIC PBT BLACK, UL 94V-0

CONTACT MATERIAL; COPPER TIN ALLOY CONTACT PLATING: GOLD ON THE MATING AREA, TIN PLATING ON THE CONTACT TAILS, NICKEL UNDERPLATE

345/395 SERIES CARD EDGE CONNECTOR PART NUMBER: 345-051-525-103