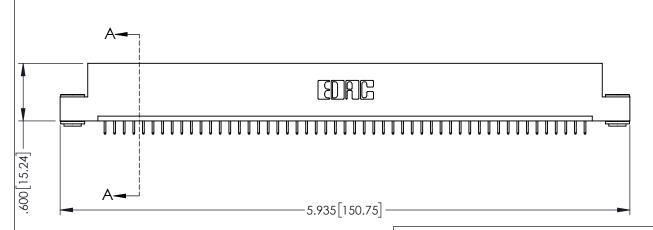

INSULATOR MATERIAL: THERMOPLASTIC PBT BLACK, UL 94V-0

CONTACT MATERIAL; COPPER TIN ALLOY CONTACT PLATING: GOLD ON THE MATING AREA, TIN PLATING ON THE CONTACT TAILS, NICKEL UNDERPLATE

345/395 SERIES CARD EDGE CONNECTOR PART NUMBER: 345-051-525-103