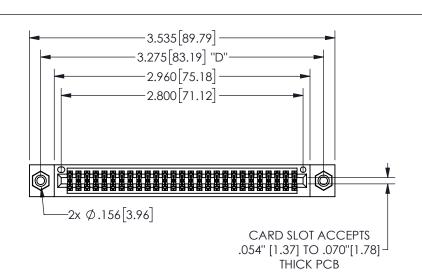

## -.350[8.89] .600[15.24] .100[2.54]

<u>Contact Dimensions:</u>
560-Extender Board Bend (Code 523 Contacts)
See Sheet 2 for Contact Code 555, 556, 558, 559, 560 **Dimensions** 

| 345/395 SERIES CARD EDGE CONNECTOR |
|------------------------------------|
| PART NUMBER: 345-054-560-208       |

|         | SECTION A-A   |         |           |
|---------|---------------|---------|-----------|
| ACAD RE | FERENCE NO.   | 345-ENC | G-MASTER  |
| DRAWN:  | R.STA.MONICA  | DATEMA  | Y.16/2017 |
| CHECKE  | D:            | DATE:   |           |
| SCALE:  | NTS           | SHEET   | OF 2      |
| DRAWING | NUMBER        |         | ISSUE     |
| 3       | 45-ENG-MASTER |         | 1         |