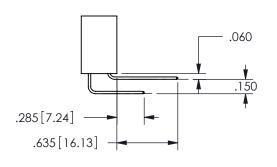

THIS IS A C.A.D. GENERATED DRAWING DO NOT MAKE MANUAL REVISIONS TO MASTER.

ISSUE NUMBER ORIGINAL

1

.160 4.06 .330[8.38] POINT OF CARD SLOT CONTACT .370 9.4

## -.350[8.89] .600[15.24] .100[2.54]

<u>Contact Dimensions:</u>
560-Extender Board Bend (Code 523 Contacts)
See Sheet 2 for Contact Code 555, 556, 558, 559, 560 **Dimensions** 

| 345/395 SERIES CARD EDGE CONNECTOR |
|------------------------------------|
| PART NUMBER: 345-054-560-208       |

ISSUE NUMBER ORIGINAL

1

**Contact Code 558** 

Contact Code 559

**Contact Code 560** 

INSULATOR MATERIAL: THERMOPLASTIC POLYESTER, UL 94V-0

DAP MATERIAL AVAILABLE UPON REQUEST

CONTACT MATERIAL; COPPER ALLOY

CONTACT PLATING: GOLD ON THE MATING AREA, TIN PLATING ON THE CONTACT TAILS, NICKEL UNDERPLATE

345/395 SERIES CARD EDGE CONNECTOR CONTACT CODE 555,556,558,559,560 DIMENSIONS

YOUR CONNECTION TO QUALITY & SERVICE