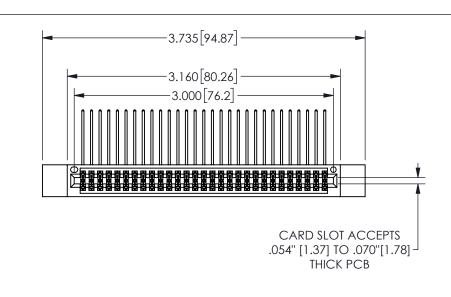

THIS IS A C.A.D. GENERATED DRAWING DO NOT MAKE MANUAL REVISIONS TO MASTER.

ISSUE NUMBER

ORIGINAL

1

.160 4.06 .330[8.38] POINT OF CARD SLOT CONTACT .370 9.4 .150[3.81]

## -.350[8.89] .600[15.24] ROPIC 0 .100[2.54]

<u>Contact Dimensions:</u>
559-90 Degree Bend (Code 541 Contacts)
See Sheet 2 for Contact Code 555, 556, 558, 559, 560 **Dimensions** 

345/395 SERIES CARD EDGE CONNECTOR PART NUMBER: 345-058-559-212