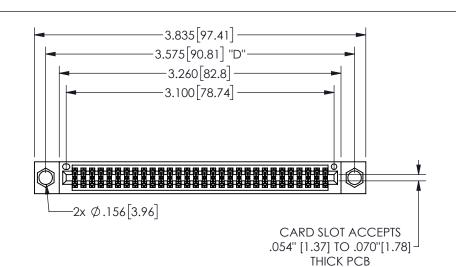

345/395 SERIES CARD EDGE CONNECTOR PART NUMBER: 345-060-541-804

YOUR CONNECTION TO QUALITY & SERVICE

**EDAC INC** TORONTO, ONTARIO CANADA

THESE DRAWINGS AND SPECIFICATIONS ARE THE PROPERTY OF EDAC INC.,AND SHALL NOT BE REPRODUCED, OR COPIED OR USED AS THE BASIS FOR THE MANUFACTURE OR SALE OF APPARATUS WITHOUT WRITTEN PERMISSION.

| ACAD REFERENCE NO. |                | 345-ENG-MASTER |           |
|--------------------|----------------|----------------|-----------|
| DRAWN:             | R.STA.MONICA   | DATEMA         | Y.16/2017 |
| CHECKED:           |                | DATE:          |           |
| SCALE:             | NTS            | SHEET          | OF 2      |
| DRAWING            | G NUMBER       |                | ISSUE     |
| 3                  | 345-ENG-MASTER |                | 1         |