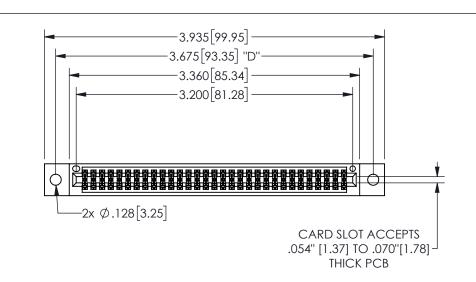

345/395 SERIES CARD EDGE CONNECTOR PART NUMBER: 345-062-541-502

YOUR CONNECTION TO QUALITY & SERVICE

**EDAC INC** TORONTO, ONTARIO CANADA

THESE DRAWINGS AND SPECIFICATIONS ARE THE PROPERTY OF EDAC INC.,AND SHALL NOT BE REPRODUCED, OR COPIED OR USED AS THE BASIS FOR THE MANUFACTURE OR SALE OF APPARATUS WITHOUT WRITTEN PERMISSION.

| ACAD REFERENCE NO. |              | 345-ENG-MASTER |           |
|--------------------|--------------|----------------|-----------|
| DRAWN:             | R.STA.MONICA | DATEMA         | Y.16/2017 |
| CHECKED:           |              | DATE:          |           |
| SCALE:             | NTS          | SHEET          | OF 2      |
| DRAWING            | NUMBER       |                | ISSUE     |
| 345-ENG-MASTER     |              |                | 1         |