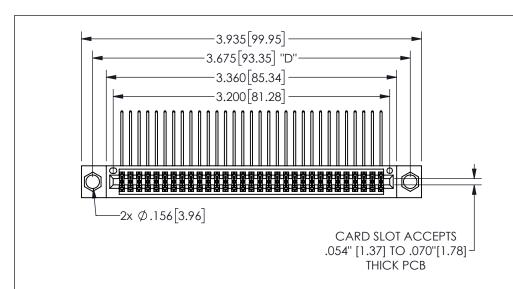

## 345/395 SERIES CARD EDGE CONNECTOR PART NUMBER: 345-062-558-204

YOUR CONNECTION TO QUALITY & SERVICE

**EDAC INC** TORONTO, ONTARIO CANADA

THESE DRAWINGS AND SPECIFICATIONS ARE THE PROPERTY OF EDAC INC.,AND SHALL NOT BE REPRODUCED, OR COPIED OR USED AS THE BASIS FOR THE MANUFACTURE OR SALE OF APPARATUS WITHOUT WRITTEN PERMISSION.

| ACAD REFERENCE NO.  |        | 345-ENG-MASTER  |       |
|---------------------|--------|-----------------|-------|
| DRAWN: R.STA.MONICA |        | DATEMAY.16/2017 |       |
| CHECKED:            |        | DATE:           |       |
| SCALE:              | NTS    | SHEET           | OF 2  |
| DRAWING             | NUMBER |                 | ISSUE |
| 345-ENG-MASTER      |        |                 | 1     |