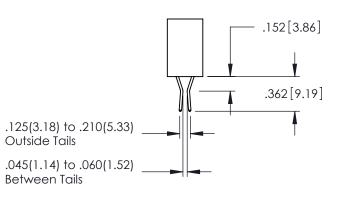

CONTACT MATERIAL; COPPER ALLOY CONTACT PLATING: GOLD ON THE MATING AREA, TIN PLATING ON THE CONTACT TAILS, NICKEL UNDERPLATE

345/395 SERIES CARD EDGE CONNECTOR CONTACT CODE 555,556,558,559,560 DIMENSIONS