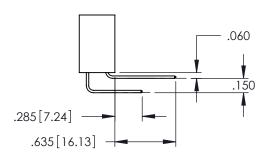

CONTACT MATERIAL; COPPER ALLOY CONTACT PLATING: GOLD ON THE MATING AREA, TIN PLATING ON THE CONTACT TAILS, NICKEL UNDERPLATE

345/395 SERIES CARD EDGE CONNECTOR CONTACT CODE 555,556,558,559,560 DIMENSIONS