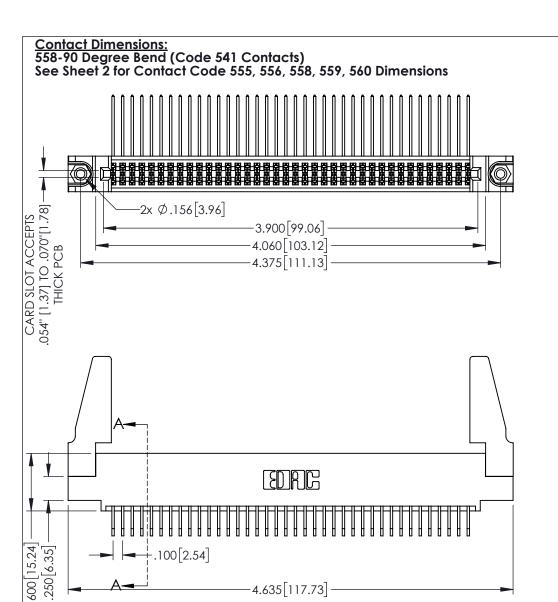

1

345-ENG-MASTER

DATE:MAY.16/2017

345/395 SERIES CARD EDGE CONNECTOR PART NUMBER: 345-076-558-588

YOUR CONNECTION TO QUALITY & SERVICE

1:1 SHEET 1 OF 2 345-ENG-MASTER

DRAWN: R.STA.MONICA

INSULATOR MATERIAL: THERMOPLASTIC PBT BLACK, UL 94V-0 CONTACT MATERIAL; COPPER TIN ALLOY

CONTACT PLATING: GOLD ON THE MATING AREA, TIN PLATING ON THE CONTACT TAILS, NICKEL UNDERPLATE

**Contact Code 558** 

Contact Code 559

Contact Code 560

INSULATOR MATERIAL: THERMOPLASTIC POLYESTER, UL 94V-0

DAP MATERIAL AVAILABLE UPON REQUEST