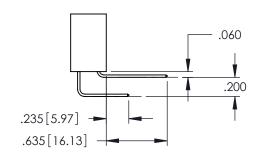

CONTACT PLATING: GOLD ON THE MATING AREA, TIN PLATING ON THE CONTACT TAILS, NICKEL UNDERPLATE

**Contact Code 558** 

Contact Code 559

Contact Code 560

INSULATOR MATERIAL: THERMOPLASTIC POLYESTER, UL 94V-0

DAP MATERIAL AVAILABLE UPON REQUEST

CONTACT MATERIAL; COPPER ALLOY CONTACT PLATING: GOLD ON THE MATING AREA, TIN PLATING ON THE CONTACT TAILS, NICKEL UNDERPLATE

345/395 SERIES CARD EDGE CONNECTOR CONTACT CODE 555,556,558,559,560 DIMENSIONS