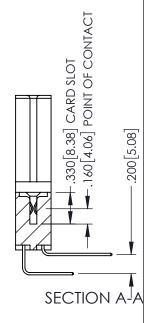

CONTACT PLATING: GOLD ON THE MATING AREA, TIN PLATING ON THE CONTACT TAILS, NICKEL UNDERPLATE

**Contact Code 558** 

Contact Code 559

Contact Code 560

INSULATOR MATERIAL: THERMOPLASTIC POLYESTER, UL 94V-0

DAP MATERIAL AVAILABLE UPON REQUEST

CONTACT MATERIAL; COPPER ALLOY CONTACT PLATING: GOLD ON THE MATING AREA, TIN PLATING ON THE CONTACT TAILS, NICKEL UNDERPLATE

345/395 SERIES CARD EDGE CONNECTOR CONTACT CODE 555,556,558,559,560 DIMENSIONS