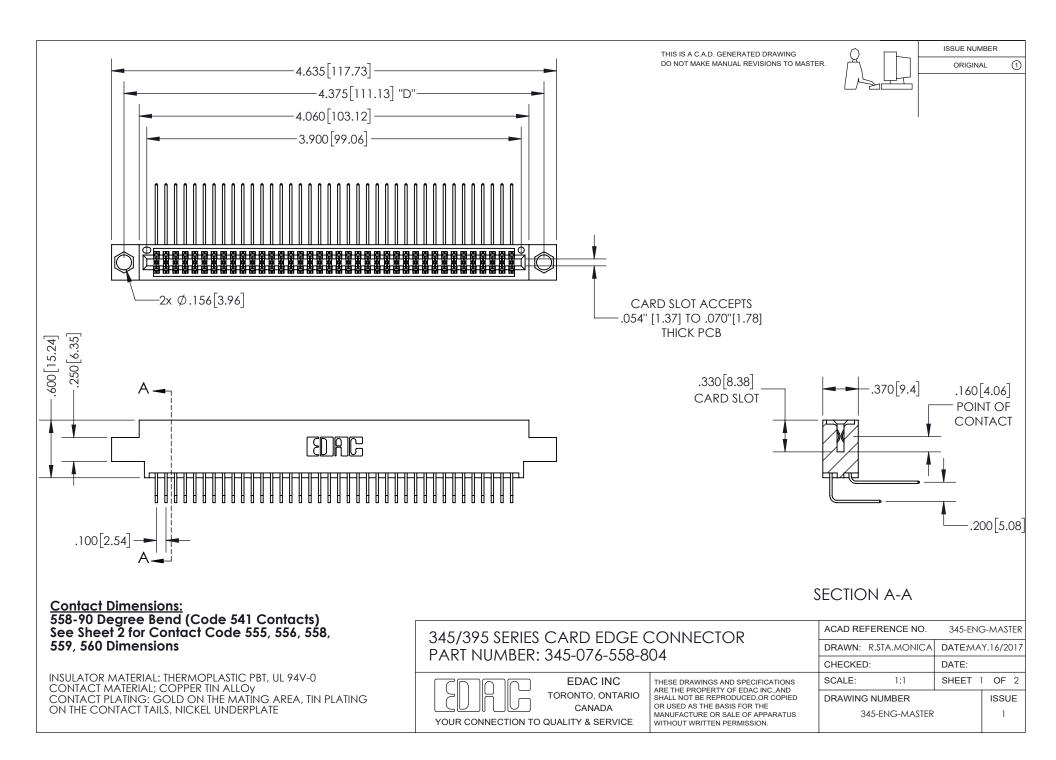

ISSUE NUMBER ORIGINAL

1

**Contact Code 558** 

**Contact Code 559** 

Contact Code 560

- INSULATOR MATERIAL: THERMOPLASTIC POLYESTER, UL 94V-0
- DAP MATERIAL AVAILABLE UPON REQUEST
- CONTACT MATERIAL; COPPER ALLOY

CONTACT PLATING: GOLD ON THE MATING AREA, TIN PLATING ON THE CONTACT TAILS, NICKEL UNDERPLATE

\*FOR ALL OTHER SPECIFICATIONS REFER TO SHEET 3\*