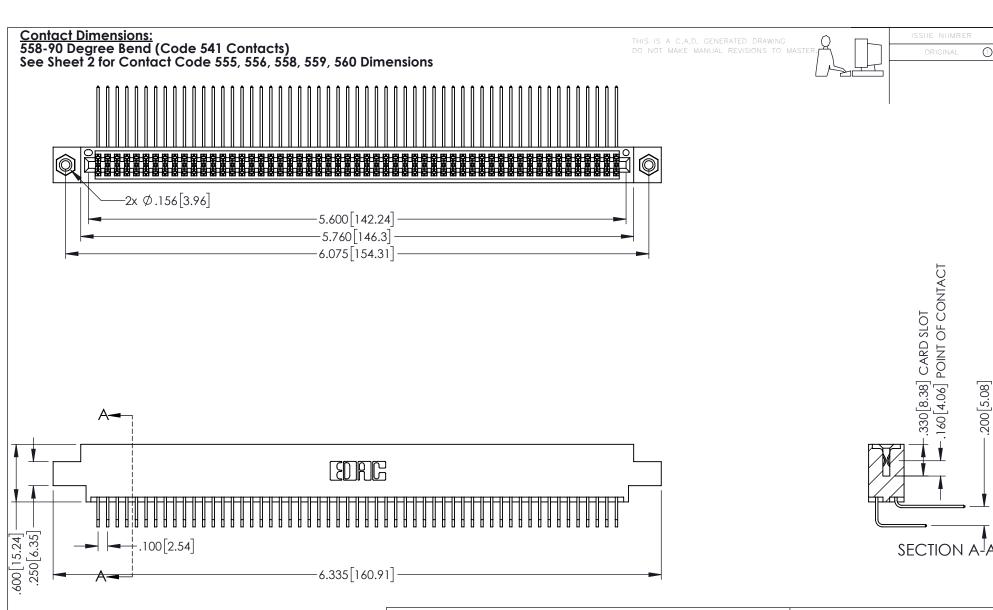

- INSULATOR MATERIAL: THERMOPLASTIC PBT BLACK, UL 94V-0
- CONTACT MATERIAL; COPPER TIN ALLOY CONTACT PLATING: GOLD ON THE MATING AREA, TIN PLATING ON THE CONTACT TAILS, NICKEL UNDERPLATE

| 345/395 SE | ERIES CARD EDGE CONNECTOR |
|------------|---------------------------|
| PART NUM   | BER: 345-110-558-808      |