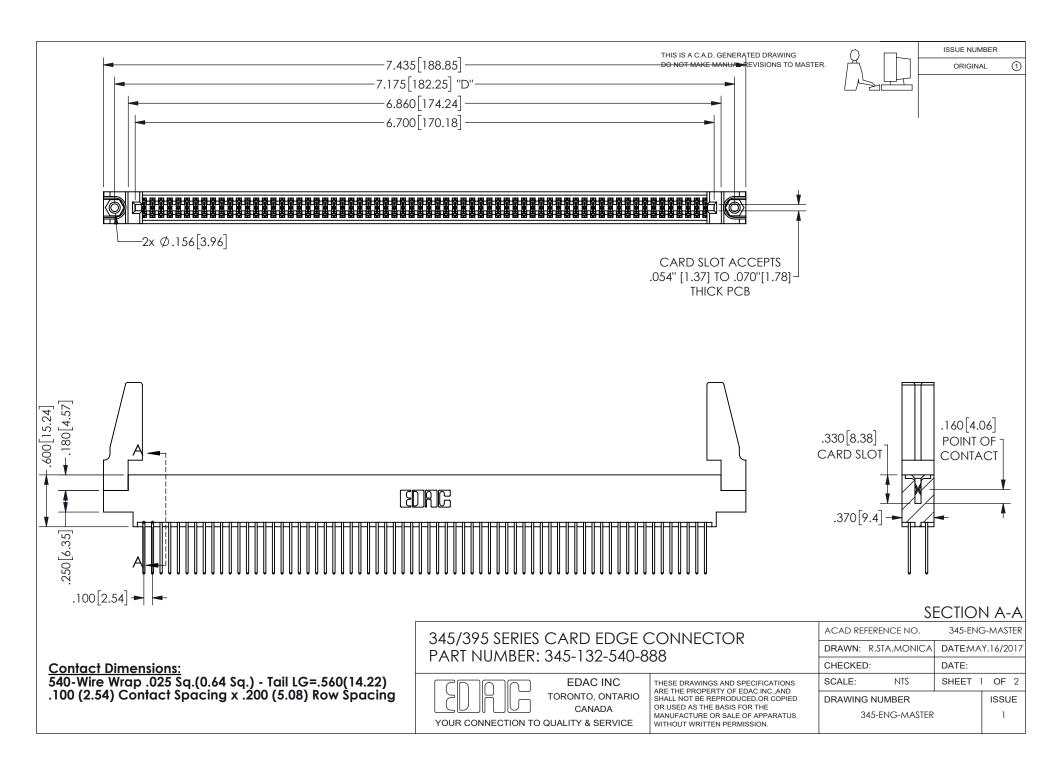

ORIGINAL 1

ISSUE NUMBER

**Contact Code 558** 

Contact Code 559

Contact Code 560

- INSULATOR MATERIAL: THERMOPLASTIC POLYESTER, UL 94V-0 DAP MATERIAL AVAILABLE UPON REQUEST

CONTACT MATERIAL; COPPER ALLOY CONTACT PLATING: GOLD ON THE MATING AREA, TIN PLATING ON THE CONTACT TAILS, NICKEL UNDERPLATE

## 345/395 SERIES CARD EDGE CONNECTOR CONTACT CODE 555,556,558,559,560 DIMENSIONS

YOUR CONNECTION TO QUALITY & SERVICE

**EDAC INC** TORONTO, ONTARIO CANADA

THESE DRAWINGS AND SPECIFICATIONS ARE THE PROPERTY OF EDAC INC.,AND SHALL NOT BE REPRODUCED, OR COPIED OR USED AS THE BASIS FOR THE MANUFACTURE OR SALE OF APPARATUS WITHOUT WRITTEN PERMISSION.