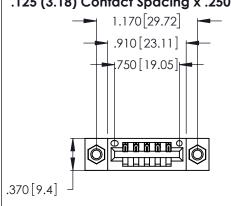

<u>Contact Dimensions:</u>
526-P.C. Tail .018 Sq. (0.46 Sq.) - Tail LG. =.350 (8.89)
.125 (3.18) Contact Spacing x .250 (6.35) Row Spacing

- INSULATOR MATERIAL: THERMOPLASTIC POLYESTER, UL 94V-0 CONTACT MATERIAL; COPPER, NICKEL, TIN ALLOY CA-725
- CONTACT PLATING: GOLD ON THE MATING AREA, TIN-LEAD ON THE CONTACT TAILS, NICKEL UNDERPLATE

THIS IS A C.A.D. GENERATED DRAWING DO NOT MAKE MANUAL REVISIONS TO MASTER.

ISSUE NUMBER ORIGINAL 1

346/396 SERIES CARD EDGE CONNECTOR PART NUMBER: 346-005-526-607

**EDAC INC** TORONTO, ONTARIO CANADA

THESE DRAWINGS AND SPECIFICATIONS ARE THE PROPERTY OF EDAC INC., AND SHALL NOT BE REPRODUCED, OR COPIED OR USED AS THE BASIS FOR THE MANUFACTURE OR SALE OF APPARATUS WITHOUT WRITTEN PERMISSION.