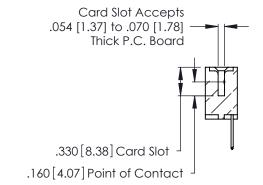

THIS IS A C.A.D. GENERATED DRAWING DO NOT MAKE MANUAL REVISIONS TO MASTER.

ISSUE NUMBER

ORIGINAL

1

**Contact Code 555** 

Contact Code 556

**Contact Code 558** 

**Contact Code 559** 

Contact Code 560

INSULATOR MATERIAL: THERMOPLASTIC POLYESTER, UL 94V-0 CONTACT MATERIAL; COPPER, NICKEL, TIN ALLOY CA-725 CONTACT PLATING: GOLD ON THE MATING AREA, TIN-LEAD ON THE CONTACT TAILS, NICKEL UNDERPLATE

346/396 SERIES CARD EDGE CONNECTOR CONTACT CODE 555,556,558,559,560 DIMENSIONS

YOUR CONNECTION TO QUALITY & SERVICE

**EDAC INC** TORONTO, ONTARIO CANADA

THESE DRAWINGS AND SPECIFICATIONS ARE THE PROPERTY OF EDAC INC.,AND SHALL NOT BE REPRODUCED, OR COPIED OR USED AS THE BASIS FOR THE MANUFACTURE OR SALE OF APPARATUS WITHOUT WRITTEN PERMISSION.