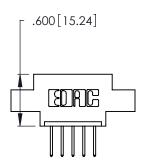

THIS IS A C.A.D. GENERATED DRAWING DO NOT MAKE MANUAL REVISIONS TO MASTER.

ISSUE NUMBER ORIGINAL 1

346/396 SERIES CARD EDGE CONNECTOR PART NUMBER: 346-005-526-607

**EDAC INC** TORONTO, ONTARIO CANADA

THESE DRAWINGS AND SPECIFICATIONS ARE THE PROPERTY OF EDAC INC., AND SHALL NOT BE REPRODUCED, OR COPIED OR USED AS THE BASIS FOR THE MANUFACTURE OR SALE OF APPARATUS WITHOUT WRITTEN PERMISSION.