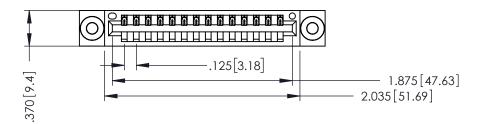

346/396 SERIES CARD EDGE CONNECTOR PART NUMBER: 346-014-521-603

YOUR CONNECTION TO QUALITY & SERVICE

**EDAC INC** TORONTO, ONTARIO CANADA

THESE DRAWINGS AND SPECIFICATIONS ARE THE PROPERTY OF EDAC INC.,AND SHALL NOT BE REPRODUCED,OR COPIED OR USED AS THE BASIS FOR THE MANUFACTURE OR SALE OF APPARATUS WITHOUT WRITTEN PERMISSION.

| ACAD REFERENCE NO. | 346-ENG-MASTER   |
|--------------------|------------------|
| DRAWN: J.LEE       | DATE: APR. 22/09 |
| CHECKED:           | DATE:            |
| SCALE: 1:1         | SHEET 1 OF 2     |
| DRAWING NUMBER     | ISSUE            |