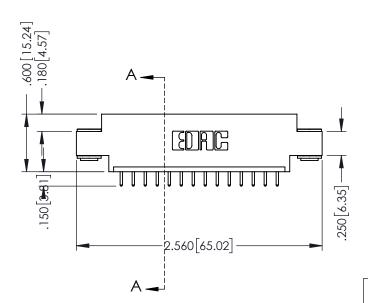

## 346/396 SERIES CARD EDGE CONNECTOR CONTACT CODE 555,556,558,559,560 DIMENSIONS

YOUR CONNECTION TO QUALITY & SERVICE

**EDAC INC** TORONTO, ONTARIO CANADA

THESE DRAWINGS AND SPECIFICATIONS ARE THE PROPERTY OF EDAC INC.,AND SHALL NOT BE REPRODUCED, OR COPIED OR USED AS THE BASIS FOR THE MANUFACTURE OR SALE OF APPARATUS WITHOUT WRITTEN PERMISSION.

|   | ACAD REFERENCE NO. | 346-ENG-MASTER   |
|---|--------------------|------------------|
|   | DRAWN: J.LEE       | DATE: APR. 22/09 |
| ) | CHECKED:           | DATE:            |
|   | SCALE: 1:1         | SHEET 2 OF 2     |
|   | DRAWING NUMBER     | ISSUE            |
|   | 346-ENG-MASTER     | 1                |