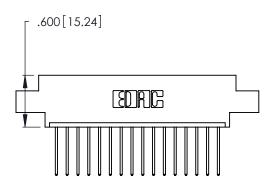

THIS IS A C.A.D. GENERATED DRAWING DO NOT MAKE MANUAL REVISIONS TO MASTER.

1

| 346/396 SERIES CARD EDGE CONNECTO | R |
|-----------------------------------|---|
| PART NUMBER: 346-016-540-602      |   |

**EDAC INC** TORONTO, ONTARIO CANADA

THESE DRAWINGS AND SPECIFICATIONS ARE THE PROPERTY OF EDAC INC.,AND SHALL NOT BE REPRODUCED, OR COPIED OR USED AS THE BASIS FOR THE MANUFACTURE OR SALE OF APPARATUS WITHOUT WRITTEN PERMISSION.