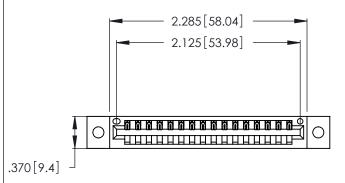

<u>Contact Dimensions:</u>
540-Wire Wrap .025 Sq. (0.64 Sq.) - Tail LG. =.560 (14.22)
.125 (3.18) Contact Spacing x .250 (6.35) Row Spacing

- INSULATOR MATERIAL: THERMOPLASTIC POLYESTER, UL 94V-0 CONTACT MATERIAL; COPPER, NICKEL, TIN ALLOY CA-725
- CONTACT PLATING: GOLD ON THE MATING AREA, TIN-LEAD ON THE CONTACT TAILS, NICKEL UNDERPLATE

THIS IS A C.A.D. GENERATED DRAWING DO NOT MAKE MANUAL REVISIONS TO MASTER.

1

| 346/396 SERIES CARD EDGE CONNECTO | R |
|-----------------------------------|---|
| PART NUMBER: 346-016-540-602      |   |