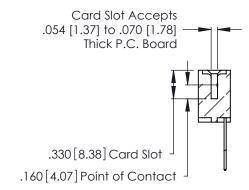

THIS IS A C.A.D. GENERATED DRAWING DO NOT MAKE MANUAL REVISIONS TO MASTER.

ISSUE NUMBER

ORIGINAL

1

**Contact Code 555** 

Contact Code 556

**Contact Code 558** 

**Contact Code 559** 

Contact Code 560

INSULATOR MATERIAL: THERMOPLASTIC POLYESTER, UL 94V-0 CONTACT MATERIAL; COPPER, NICKEL, TIN ALLOY CA-725 CONTACT PLATING: GOLD ON THE MATING AREA, TIN-LEAD

ON THE CONTACT TAILS, NICKEL UNDERPLATE

346/396 SERIES CARD EDGE CONNECTOR CONTACT CODE 555,556,558,559,560 DIMENSIONS

YOUR CONNECTION TO QUALITY & SERVICE

**EDAC INC** TORONTO, ONTARIO CANADA

THESE DRAWINGS AND SPECIFICATIONS ARE THE PROPERTY OF EDAC INC.,AND SHALL NOT BE REPRODUCED, OR COPIED OR USED AS THE BASIS FOR THE MANUFACTURE OR SALE OF APPARATUS WITHOUT WRITTEN PERMISSION.