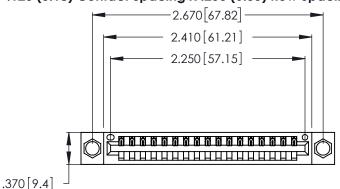

<u>Contact Dimensions:</u>
520-P.C. Tail .030x.018 (0.76x0.46) - Tail LG. = .175 (4.45) .125 (3.18) Contact Spacing x .250 (6.35) Row Spacing

- INSULATOR MATERIAL: THERMOPLASTIC POLYESTER, UL 94V-0 CONTACT MATERIAL; COPPER, NICKEL, TIN ALLOY CA-725
- CONTACT PLATING: GOLD ON THE MATING AREA, TIN-LEAD ON THE CONTACT TAILS, NICKEL UNDERPLATE

THIS IS A C.A.D. GENERATED DRAWING DO NOT MAKE MANUAL REVISIONS TO MASTER.

| 346/396 SERIES CARD EDGE CONNECTOR |
|------------------------------------|
| PART NUMBER: 346-017-520-604       |

**EDAC INC** TORONTO, ONTARIO CANADA