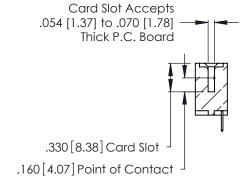

**Contact Code 560** 

INSULATOR MATERIAL: THERMOPLASTIC POLYESTER, UL 94V-0 CONTACT MATERIAL; COPPER, NICKEL, TIN ALLOY CA-725 CONTACT PLATING: GOLD ON THE MATING AREA, TIN-LEAD

ON THE CONTACT TAILS, NICKEL UNDERPLATE

346/396 SERIES CARD EDGE CONNECTOR CONTACT CODE 555,556,558,559,560 DIMENSIONS

YOUR CONNECTION TO QUALITY & SERVICE

**EDAC INC** TORONTO, ONTARIO CANADA

THESE DRAWINGS AND SPECIFICATIONS ARE THE PROPERTY OF EDAC INC.,AND SHALL NOT BE REPRODUCED, OR COPIED OR USED AS THE BASIS FOR THE MANUFACTURE OR SALE OF APPARATUS WITHOUT WRITTEN PERMISSION.