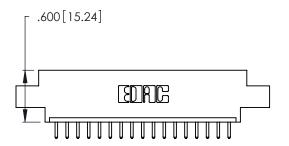

THIS IS A C.A.D. GENERATED DRAWING DO NOT MAKE MANUAL REVISIONS TO MASTER.

| 346/396 SERIES CARD EDGE CONNECTOR |
|------------------------------------|
| PART NUMBER: 346-017-520-604       |

**EDAC INC** TORONTO, ONTARIO CANADA

346/396 SERIES CARD EDGE CONNECTOR CONTACT CODE 555,556,558,559,560 DIMENSIONS

YOUR CONNECTION TO QUALITY & SERVICE

**EDAC INC** TORONTO, ONTARIO CANADA

THESE DRAWINGS AND SPECIFICATIONS ARE THE PROPERTY OF EDAC INC.,AND SHALL NOT BE REPRODUCED, OR COPIED OR USED AS THE BASIS FOR THE MANUFACTURE OR SALE OF APPARATUS WITHOUT WRITTEN PERMISSION.